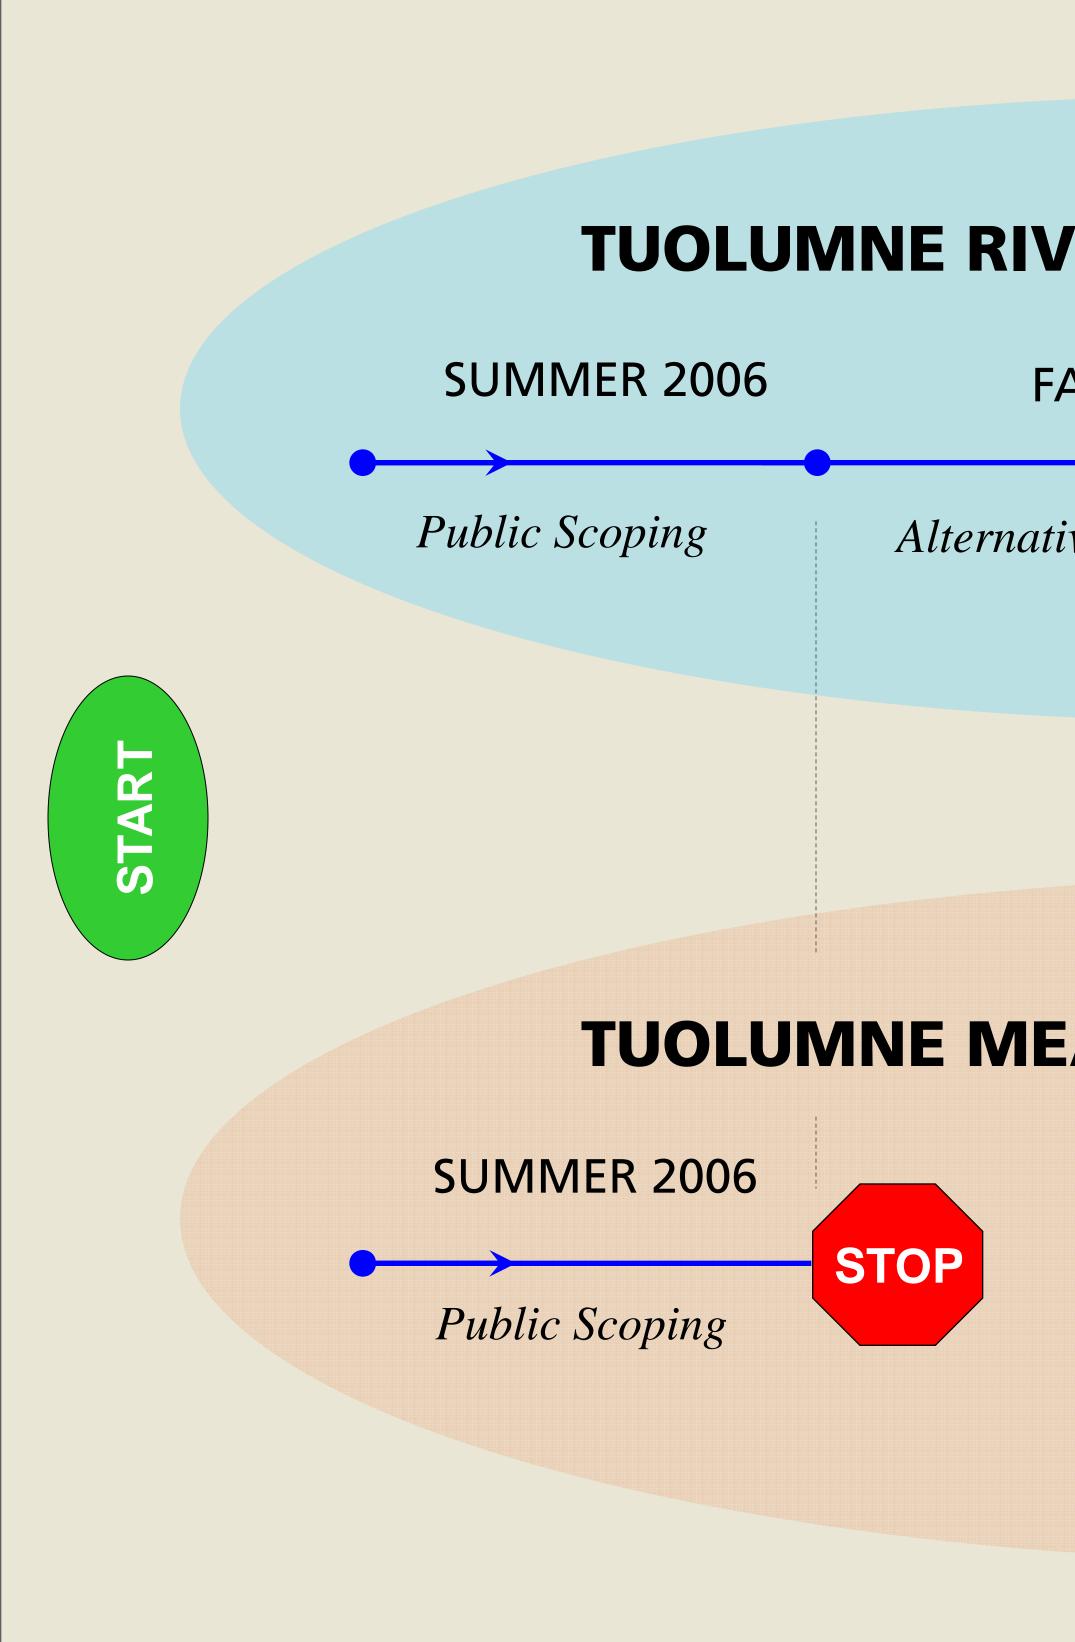

### **TUOLUMNE RIVER PLAN planning timeline**

**WINTER 2007** FALL 2006 Impacts Analysis Alternatives Development

## **TUOLUMNE MEADOWS PLAN planning timeline**

**WINTER 2007** 

**SPRING 2007** 

Alternatives Development

Impacts Analysis

The decisions made in both of these plans will be informed by the ideas, values and priorities for the Tuolumne area expressed by those members of the public who choose to participate in the process.

# onmen' **DD** N SUMMER tate raft

The Tuolumne Meadows Plan will develop alternative approaches to management of the meadows area based on the guidance established in the Tuolumne River Plan management zone alternatives.