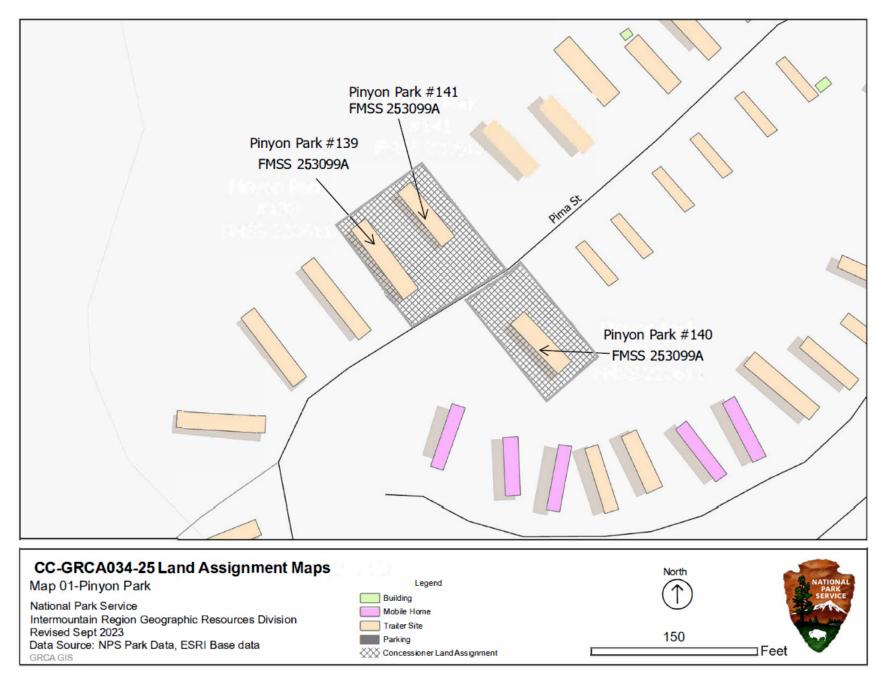

## **Land Assigned**

Land is assigned in accordance with the boundaries shown on the following map[s]:

## **Real Property Improvements Assigned**

The following real property improvements are assigned to the Concessioner for use in conducting its operations under this Contract:

| Asset Code | Asset Description                                                 | Asset<br>Type | Unit of<br>Measure | QTY   | Date Built<br>or Installed | Historic<br>(Y or N) | Insurance<br>Replacement<br>Value |
|------------|-------------------------------------------------------------------|---------------|--------------------|-------|----------------------------|----------------------|-----------------------------------|
| 115949     | B#2038 - Bicycle Rental<br>and Snackbar, CVIP                     | 4100          | GSF                | 1,835 | 2012                       | N                    | \$574,701                         |
| 98332A     | Clinic Trailer Park<br>(Site #4)                                  | 3100          | AC                 | 0.10* | 2000                       | Ν                    | \$11,318                          |
| 253099A    | Pinyon Park Trailer Sites<br>Pima St.<br>(Sites #139, #140, #141) | 3100          | AC                 | 0.30* | 2009                       | N                    | \$33,952                          |
|            |                                                                   |               |                    |       |                            | TOTAL                | \$619,971                         |

<sup>\*</sup> Please note: The FMSS number for the trailer sites above represent the overall trailer sites associated with those areas, while the quantities above only represent the individual sites assigned.