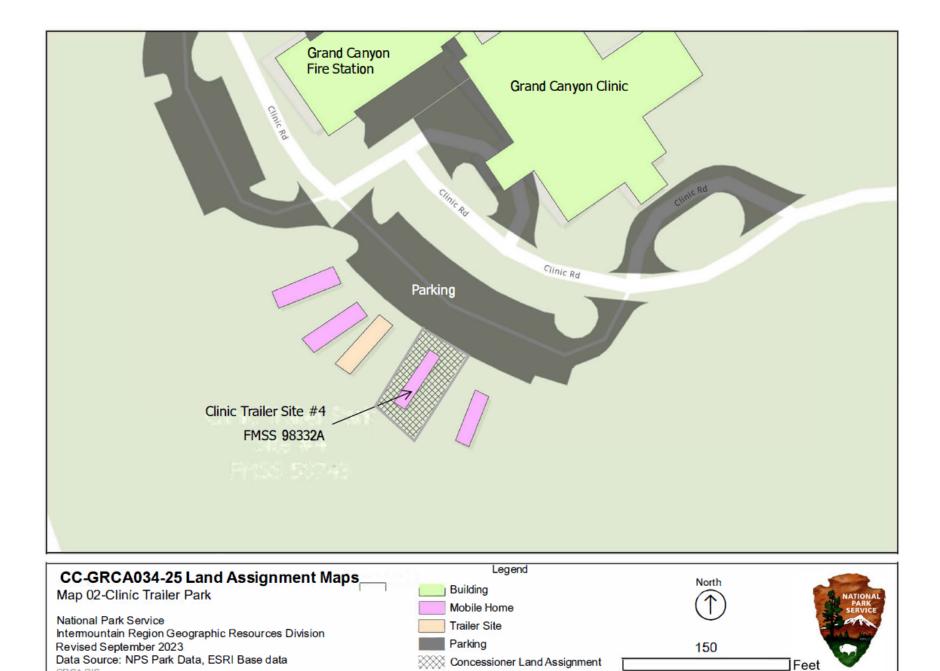

## **Land Assigned**

Land is assigned in accordance with the boundaries shown on the following map[s]:

## **Real Property Improvements Assigned**

The following real property improvements are assigned to the Concessioner for use in conducting its operations under this Contract:

| Asset Code | Asset Description                                                 | Asset<br>Type | Unit of<br>Measure | QTY   | Date Built<br>or Installed | Historic<br>(Y or N) | Insurance<br>Replacement<br>Value |
|------------|-------------------------------------------------------------------|---------------|--------------------|-------|----------------------------|----------------------|-----------------------------------|
| 115949     | B#2038 - Bicycle Rental<br>and Snackbar, CVIP                     | 4100          | GSF                | 1,835 | 2012                       | N                    | \$574,701                         |
| 98332A     | Clinic Trailer Park<br>(Site #4)                                  | 3100          | AC                 | 0.10* | 2000                       | Ν                    | \$11,318                          |
| 253099A    | Pinyon Park Trailer Sites<br>Pima St.<br>(Sites #139, #140, #141) | 3100          | AC                 | 0.30* | 2009                       | N                    | \$33,952                          |
|            |                                                                   |               |                    |       |                            | TOTAL                | \$619,971                         |

<sup>\*</sup> Please note: The FMSS number for the trailer sites above represent the overall trailer sites associated with those areas, while the quantities above only represent the individual sites assigned.