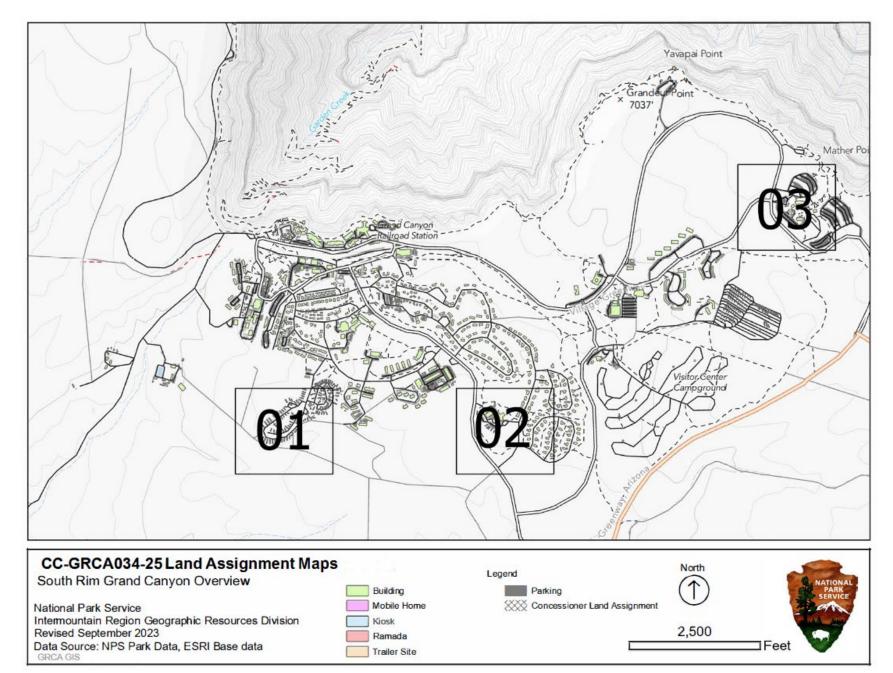

## **Land Assigned**

Land is assigned in accordance with the boundaries shown on the following map[s]:

## **Real Property Improvements Assigned**

The following real property improvements are assigned to the Concessioner for use in conducting its operations under this Contract:

| Asset Code | Asset Description                                                 | Asset<br>Type | Unit of<br>Measure | QTY   | Date Built<br>or Installed | Historic<br>(Y or N) | Insurance<br>Replacement<br>Value |
|------------|-------------------------------------------------------------------|---------------|--------------------|-------|----------------------------|----------------------|-----------------------------------|
| 115949     | B#2038 - Bicycle Rental<br>and Snackbar, CVIP                     | 4100          | GSF                | 1,835 | 2012                       | N                    | \$574,701                         |
| 98332A     | Clinic Trailer Park<br>(Site #4)                                  | 3100          | AC                 | 0.10* | 2000                       | Ν                    | \$11,318                          |
| 253099A    | Pinyon Park Trailer Sites<br>Pima St.<br>(Sites #139, #140, #141) | 3100          | AC                 | 0.30* | 2009                       | N                    | \$33,952                          |
|            |                                                                   |               |                    |       |                            | TOTAL                | \$619,971                         |