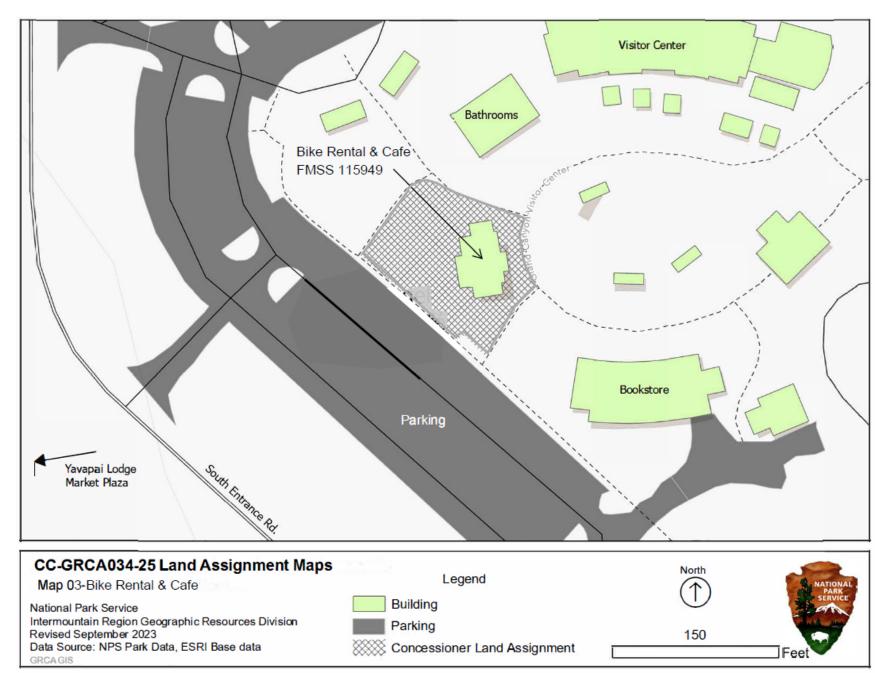

## **Land Assigned**

Land is assigned in accordance with the boundaries shown on the following map[s]:

## **Real Property Improvements Assigned**

The following real property improvements are assigned to the Concessioner for use in conducting its operations under this Contract:

| Asset Code | Asset Description                                                 | Asset<br>Type | Unit of<br>Measure | QTY   | Date Built<br>or Installed | Historic<br>(Y or N) | Insurance<br>Replacement<br>Value |
|------------|-------------------------------------------------------------------|---------------|--------------------|-------|----------------------------|----------------------|-----------------------------------|
| 115949     | B#2038 - Bicycle Rental<br>and Snackbar, CVIP                     | 4100          | GSF                | 1,835 | 2012                       | N                    | \$574,701                         |
| 98332A     | Clinic Trailer Park<br>(Site #4)                                  | 3100          | AC                 | 0.10* | 2000                       | Ν                    | \$11,318                          |
| 253099A    | Pinyon Park Trailer Sites<br>Pima St.<br>(Sites #139, #140, #141) | 3100          | AC                 | 0.30* | 2009                       | N                    | \$33,952                          |
|            |                                                                   |               |                    |       |                            | TOTAL                | \$619,971                         |