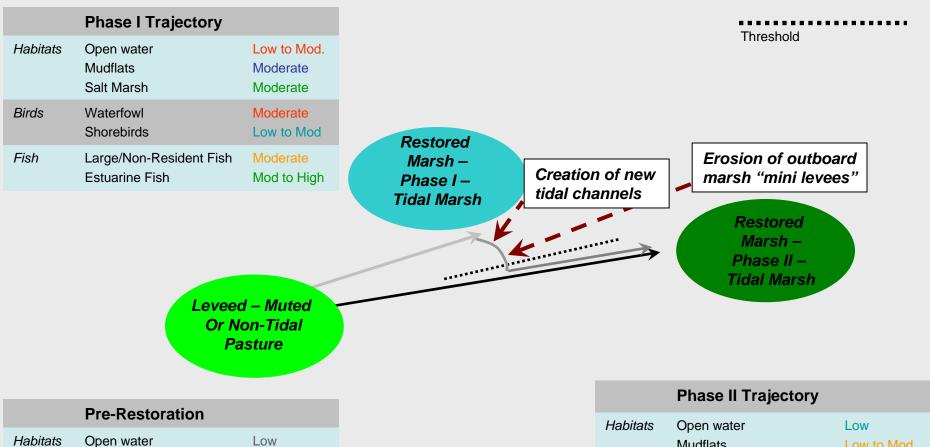

## **Trajectories of Habitat Evolution**

Giacomini Ranch - West Pasture

|          | Pre-Restoration         |            |
|----------|-------------------------|------------|
| Habitats | Open water              | Low        |
|          | Mudflats                | Low        |
|          | Salt Marsh              | Low        |
| Birds    | Waterfowl               | Low        |
|          | Shorebirds              | Low        |
| Fish     | Large/Non-Resident Fish | Low/Absent |
|          | Estuarine Fish          | Low        |

|          | Phase II Trajectory                    |                           |
|----------|----------------------------------------|---------------------------|
| Habitats | Open water<br>Mudflats<br>Salt Marsh   | Low<br>Low to Mod<br>High |
| Birds    | Waterfowl<br>Shorebirds                | Low to Mod.<br>Moderate   |
| Fish     | Large/Non-Resident Fish Estuarine Fish | Low to Mod<br>High        |

Time from levee breach