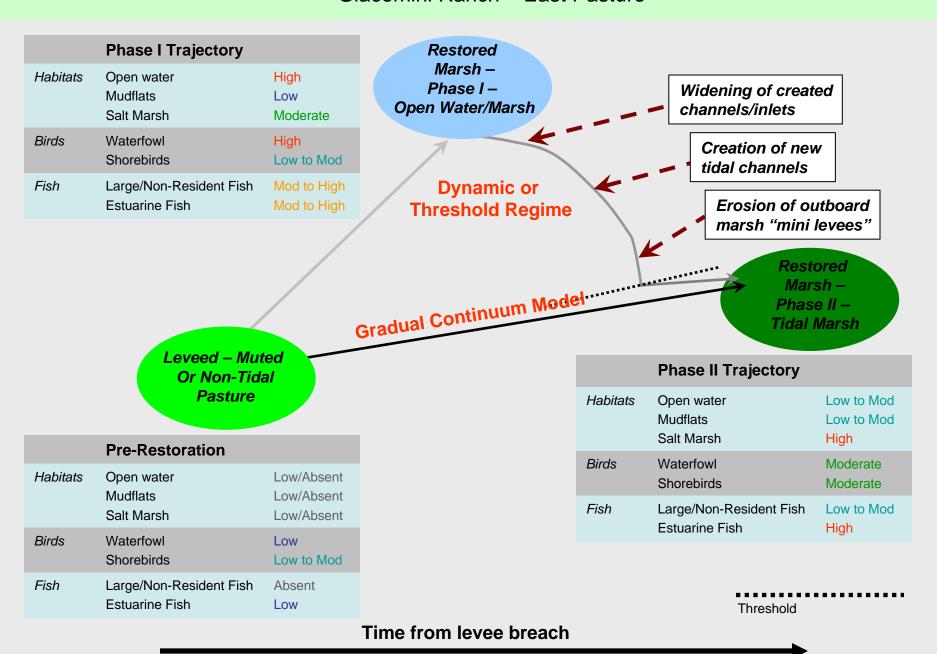

## **Trajectories of Habitat Evolution**

Giacomini Ranch - East Pasture

Time from levee breach