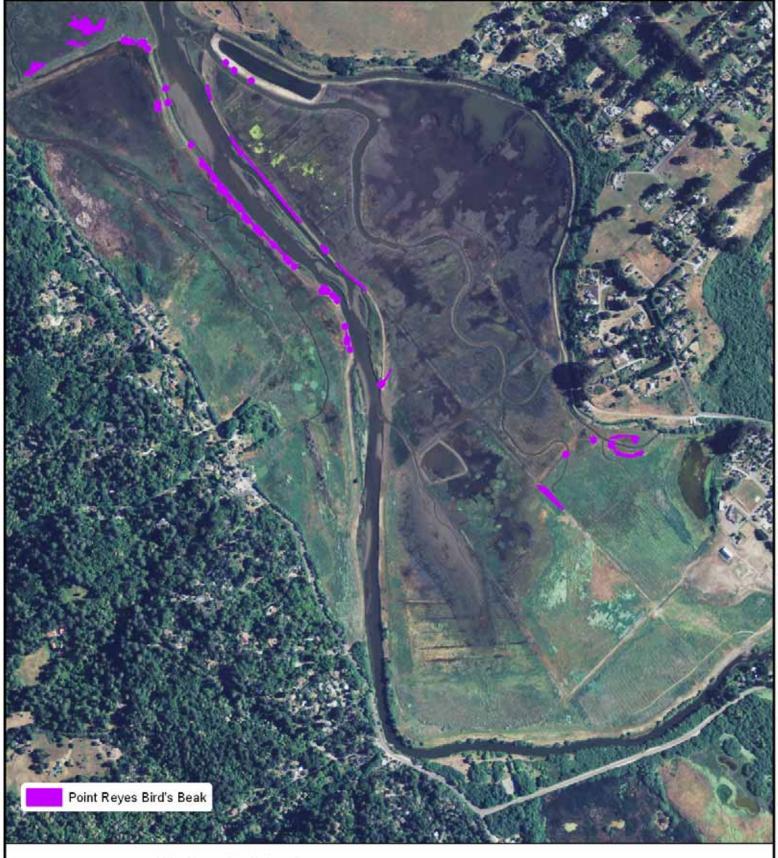

## Point Reyes Bird's Beak - 2005 Giacomini Wetland Restoration Project Point Reyes Bird's Beak National Park Service Point Reyes National Seashore/ 160 320 640 Meters Golden Gate National Recreation Area Marin County, CA

## Point Reyes Bird's Beak - 2010

Giacomini Wetland Restoration Project

National Park Service Point Reyes National Seashore/ Golden Gate National Recreation Area Marin County, CA

160 320 640 Meters

## Point Reyes Bird's Beak - 2011

Giacomini Wetland Restoration Project

National Park Service Point Reyes National Seashore/ Golden Gate National Recreation Area Marin County, CA

160 320 640 Meters

## Point Reyes Bird's Beak - 2012

Giacomini Wetland Restoration Project

National Park Service Point Reyes National Seashore/ Golden Gate National Recreation Area Marin County, CA