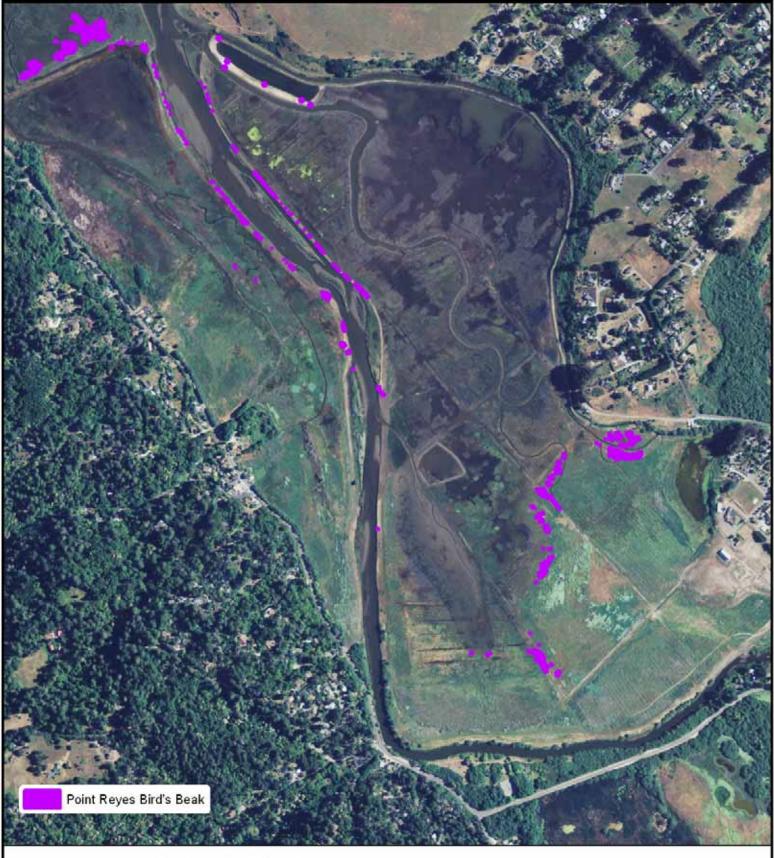

## Point Reyes Bird's Beak - 2005 Giacomini Wetland Restoration Project Point Reyes Bird's Beak National Park Service Point Reyes National Seashore/ 160 320 640 Meters Golden Gate National Recreation Area Marin County, CA