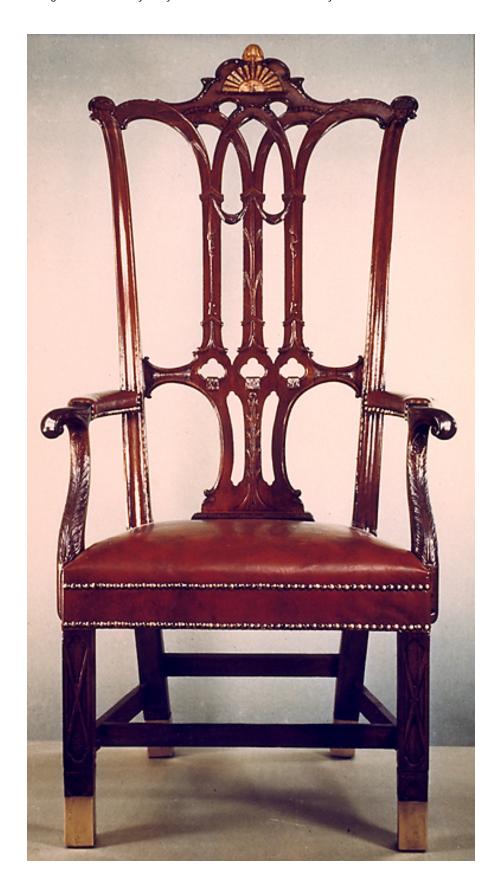

## MY LIFE AS A CHAIR

Closely exam the image of this chair and try to imagine how it was made. Was the chair made by a person using tools or did a machine make it? What clues tell you this? What material is this chair made of? Where might these materials have come from?

What would it feel like to sit in this chair? Circle any of the words below that describe how this chair should feel.

|       | bumpy | comfortable   |        | cold |
|-------|-------|---------------|--------|------|
| hairy |       | smooth        | sticky | soft |
| hard  |       | uncomfortable |        | wet  |

What type of setting/room was this chair intended for? What types of activities would people have done while sitting in this chair? Why would a museum collect this chair?