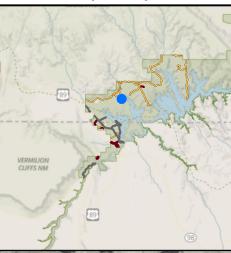

## **ORV: Crosby Canyon**

Glen Canyon NRA and Rainbow Bridge NM National Park Service U.S. Department of the Interior

Paved Designated Road

**Open to Conventional Vehicles** and Street-Legal ATVs

**Unpaved Designated Road** Open to Conventional Vehicles, OHVs, and Street-Legal ATVs

**TEMPORARILY CLOSED TO ALL** VEHICLES Shoreline Access Area (SAA)

End of Designated Road: TEMPORARILY CLOSED TO ALL VEHICLES PAST THIS POINT

\*A permit system for vehicles to operate in designated SAA & ORV routes is in development.

**DISCLAIMER: THIS IS SUBJECT TO REVISION. CHECK GLCA.GOV** WEBSITE FOR UPDATES. For planning purposes only. Not for navigational use. **!Caution! Lake Powell water levels** may differ from those shown on map, check current conditions at nps.gov/glca

3700

361

Temporarily Closed to All Vehicles Pasts Road End Point. osby Canyon prox. 380 A cre

0.5 Miles

0.25