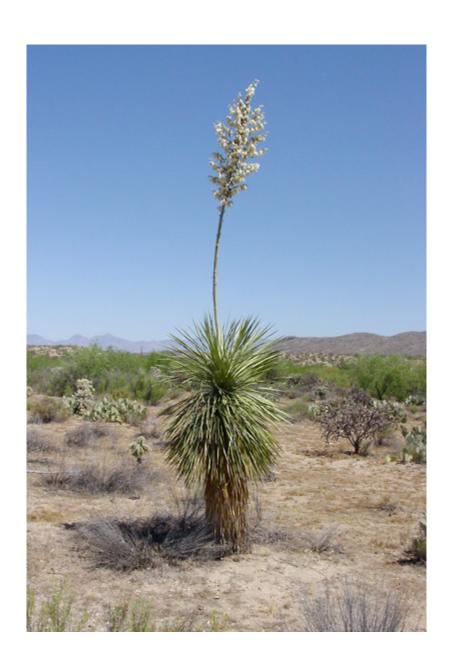

#### PLANT AND ALTERNATIVE PLANT CARD

#### **TEACHER KEY**

- **A-Prickly Pear**
- **B-Catclaw**
- **C-Soaptree Yucca**
- **D-Agave**
- **E- Red berry Juniper**
- F- Algerita
- **G-Ocotillo**
- **H-Desert Willow**
- I- Mormon's Tea
- J- Cottonwood Tree
- **K-Sideoats Grama**
- **L- Emory Oak**

### **ALTERNATIVE PLANT CARD A**



# **ALTERNATIVE PLANT CARD B**



### **ALTERNATIVE PLANT CARD C**



### **ALTERNATIVE PLANT CARD D**



### **ALTERNATIVE PLANT CARD E**



### **ALTERNATIVE PLANT CARD F**



### **ALTERNATIVE PLANT CARD G**





### **ALTERNATIVE PLANT CARD H**



### **ALTERNATIVE PLANT CARD I**







### **ALTERNATIVE PLANT CARD J**





## **ALTERNATIVE PLANT CARD K**





### ALTERNATIVE PLANT CARD L