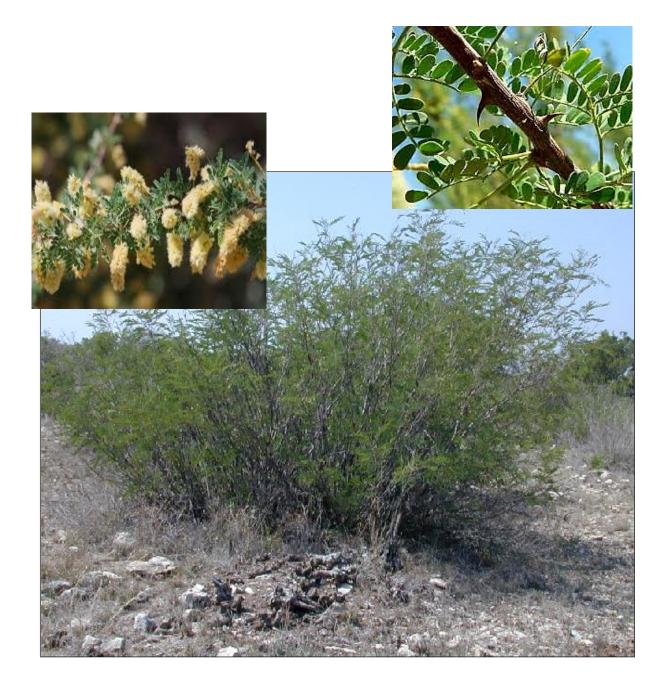

#### PLANT AND ALTERNATIVE PLANT CARD

#### **TEACHER KEY**

- **A-Prickly Pear**
- **B-Catclaw**
- **C-Soaptree Yucca**
- **D-Agave**
- **E- Red berry Juniper**
- F- Algerita
- **G-Ocotillo**
- **H-Desert Willow**
- I- Mormon's Tea
- J- Cottonwood Tree
- **K-Sideoats Grama**
- **L- Emory Oak**

### **ALTERNATIVE PLANT CARD A**



# **ALTERNATIVE PLANT CARD B**



### **ALTERNATIVE PLANT CARD C**



### **ALTERNATIVE PLANT CARD D**



### **ALTERNATIVE PLANT CARD E**



### **ALTERNATIVE PLANT CARD F**



### **ALTERNATIVE PLANT CARD G**





### **ALTERNATIVE PLANT CARD H**



### **ALTERNATIVE PLANT CARD I**







### **ALTERNATIVE PLANT CARD J**





## **ALTERNATIVE PLANT CARD K**





### ALTERNATIVE PLANT CARD L