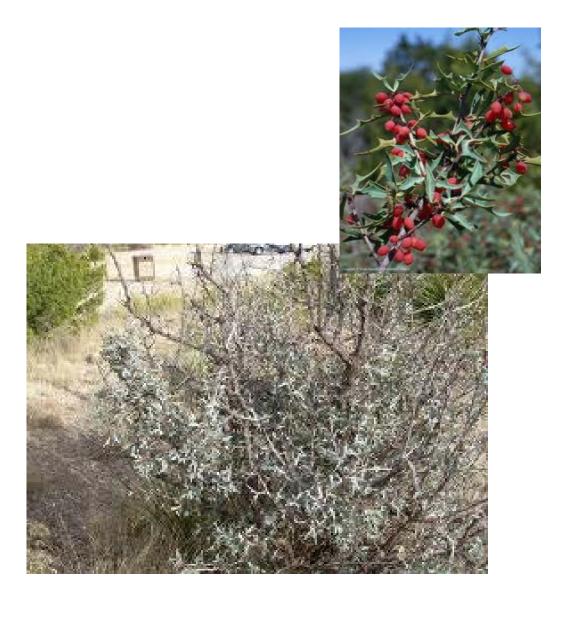

#### **TEACHER KEY**

- **A-Prickly Pear**
- **B-Catclaw**
- **C-Soaptree Yucca**
- **D-Agave**
- **E- Red berry Juniper**
- F- Algerita
- **G-Ocotillo**
- **H-Desert Willow**
- I- Mormon's Tea
- J- Cottonwood Tree
- **K-Sideoats Grama**
- **L- Emory Oak**

### **ALTERNATIVE PLANT CARD F**