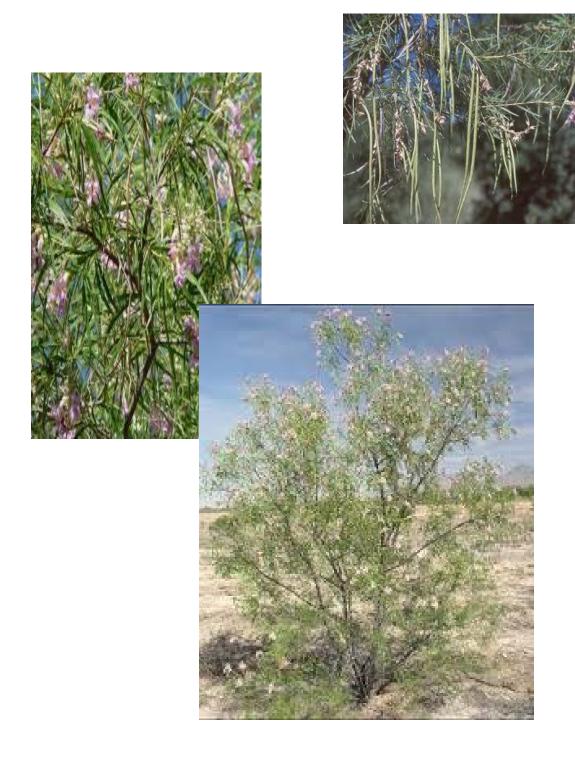

#### PLANT AND ALTERNATIVE PLANT CARD

#### **TEACHER KEY**

- **A-Prickly Pear**
- **B-Catclaw**
- **C-Soaptree Yucca**
- **D-Agave**
- **E- Red berry Juniper**
- F- Algerita
- **G-Ocotillo**
- **H-Desert Willow**
- I- Mormon's Tea
- J- Cottonwood Tree
- **K-Sideoats Grama**
- **L- Emory Oak**

### **ALTERNATIVE PLANT CARD A**



# **ALTERNATIVE PLANT CARD B**



### **ALTERNATIVE PLANT CARD C**



### **ALTERNATIVE PLANT CARD D**



### **ALTERNATIVE PLANT CARD E**



### **ALTERNATIVE PLANT CARD F**



### **ALTERNATIVE PLANT CARD G**





### **ALTERNATIVE PLANT CARD H**



### **ALTERNATIVE PLANT CARD I**







### **ALTERNATIVE PLANT CARD J**





## **ALTERNATIVE PLANT CARD K**





### ALTERNATIVE PLANT CARD L