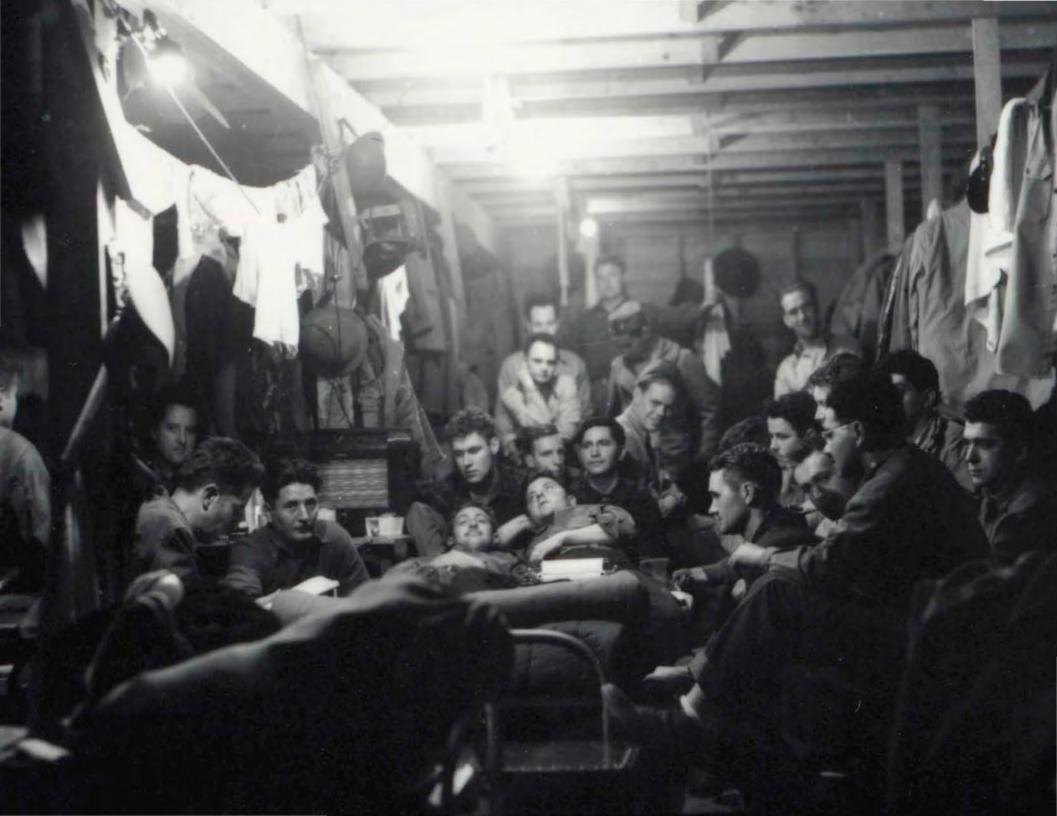

#### Aleutian World War II National Historic Area

During World War II the remote Aleutian Islands, home to the Unangan (Aleut) people for over 8,000 years, became one of the fiercely contested battlegrounds of the Pacific. This thousand-mile-long archipelago saw the first invasion of American soil since the War of 1812, a mass internment of American civilians, a 15-month air war, and one of the deadliest battles in the Pacific Theatre. Each month the calendar focuses on one aspect of this little known chapter of our history.