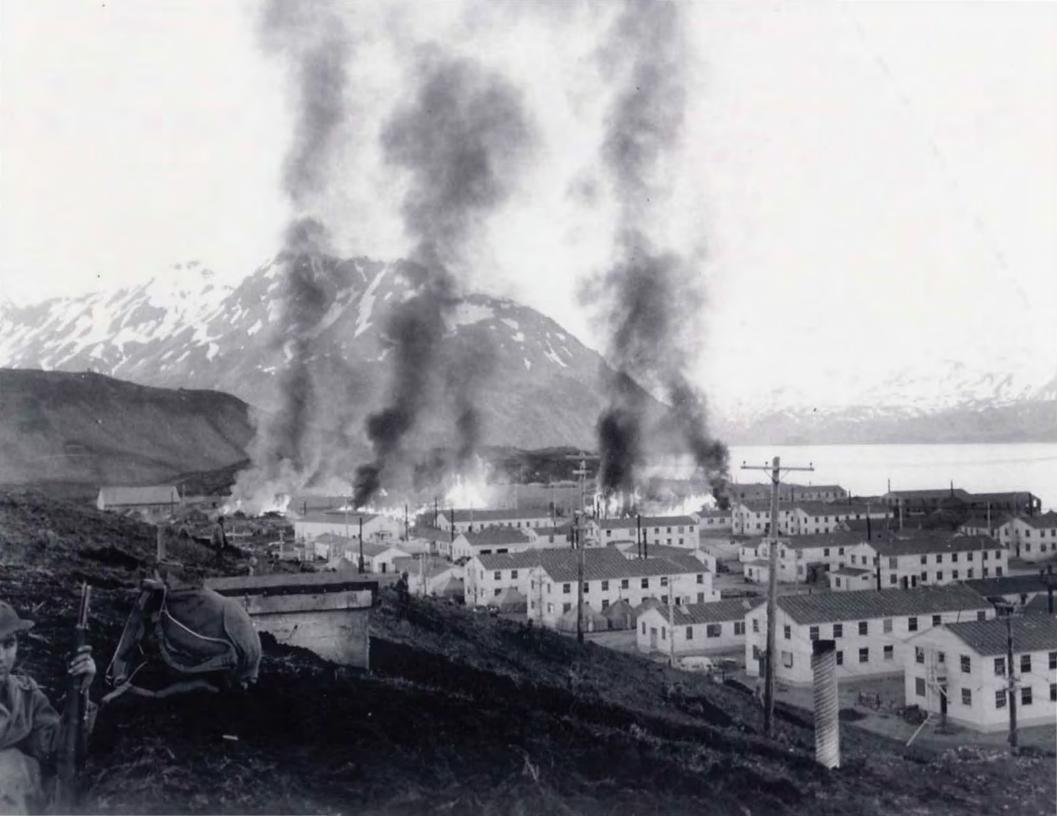

#### Aleutian World War II National Historic Area

During World War II the remote Aleutian Islands, home to the Unangan (Aleut) people for over 8,000 years, became one of the fiercely contested battlegrounds of the Pacific. This thousand-mile-long archipelago saw the first invasion of American soil since the War of 1812, a mass internment of American civilians, a 15-month air war, and one of the deadliest battles in the Pacific Theatre. Each month the calendar focuses on one aspect of this little known chapter of our history.

In 1996 Congress designated the Aleutian World War II National Historic Area to interpret, educate, and inspire present and future generations about the history of the Unangan people and the Aleutian Islands in the defense of the United States in World War II. In a unique arrangement, the Aleutian World War II National Historic Area and visitor center are owned and managed by the Ounalashka Corporation (the village corporation for Unalaska) and the National Park Service provides them with technical assistance. Through this cooperative partnership, the Unangax are the keepers of their history and invite the public to learn more about its past and present.