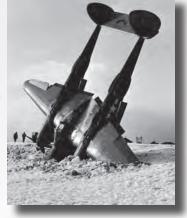

#### Aleutian World War II National Historic Area

During World War II the remote Aleutian Islands, home to the Unangan (Aleut) people for over 8,000 years, became one of the fiercely contested battlegrounds of the Pacific. This thousand-mile-long archipelago saw the first invasion of American soil since the War of 1812, a mass internment of American civilians, a 15-month air war, and one of the deadliest battles in the Pacific Theatre. Each month the calendar focuses on one aspect of this little known chapter of our history.