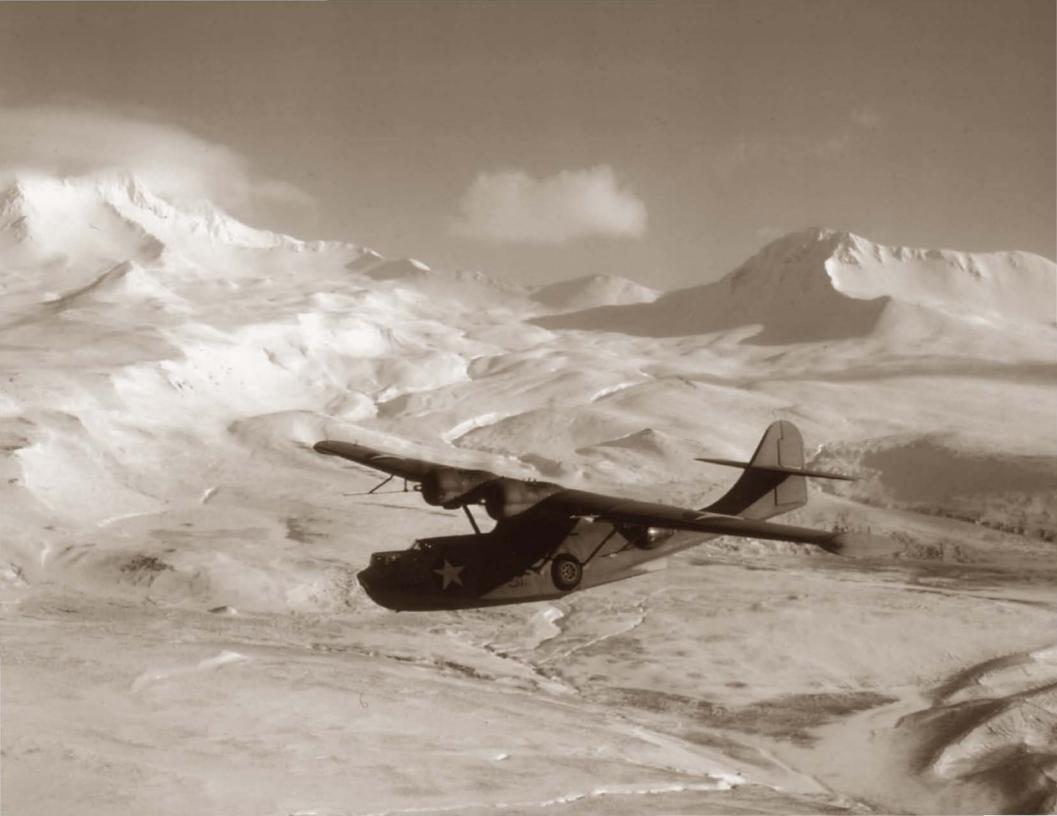

oastal defenses built in the United States at 897 feet above sea level. The army built over a hundred buildings at Fort Schwatka and engineers reinforced the bunkers to withstand earthquakes and 100-mile an hour winds. The fort overlooks Dutch Harbor and was key to its protection. The gun mounts are among the most intact in the country. The fort is the landmass for the Aleutian World War II National Historic Area.

**Image Credits:** Howard Bloom was stationed in Unalaska in 1942 with the 250<sup>th</sup> Coastal Artillery. A keen photographer, Bloom left a legacy of rare historic photographs that document daily life in Unalaska during the war. All the Bloom photographs featured here are courtesy of the Museum of the Aleutians in Unalaska, where much of his work is housed and on exhibit.



# November, 2007

### The PBY: Aleutian Workhorse

*"… continue (the bombardment of Kiska) until no bombs or no PBYs remain…"* 

CAPTAIN LESLIE L GEHRES, PATROL WING FOUR

| Sunday                                                                                                                                                                                                                                                                                                                                                                                                                                     | Monday