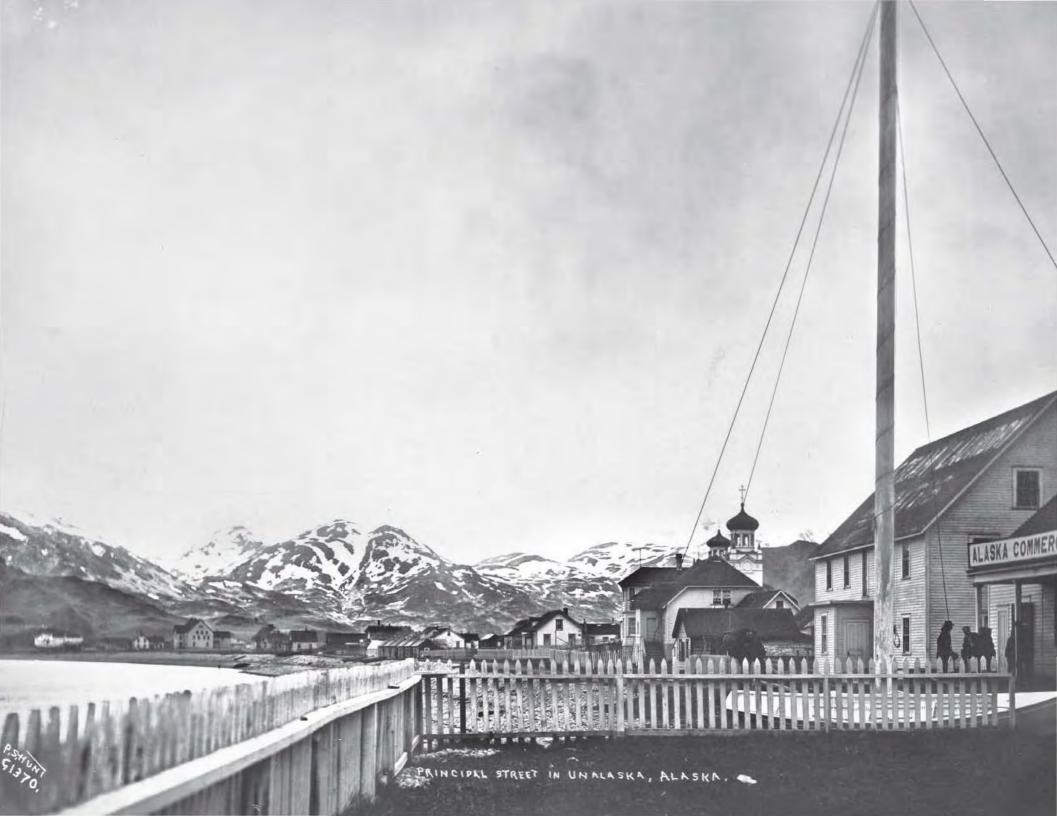

#### Aleutian World War II National Historic Area

During World War II the remote Aleutian Islands, home to the Unangan (Aleut) people for over 8,000 years, became one of the fiercely contested battlegrounds of the Pacific. This thousand-mile-long archipelago saw the first invasion of American soil since the War of 1812, a mass internment of American civilians, a 15-month air war, and one of the deadliest battles in the Pacific Theatre. Each month the calendar focuses on one aspect of this little known chapter of our history.