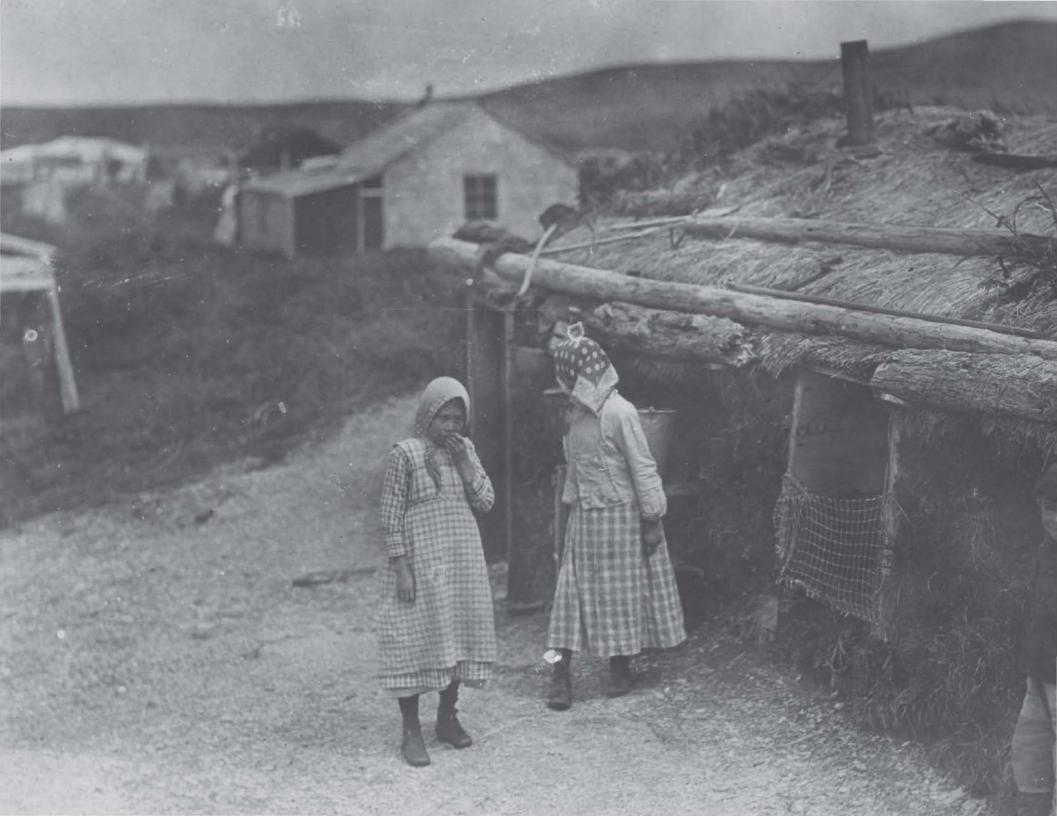

#### Aleutian World War II National Historic Area

During World War II the remote Aleutian Islands, home to the Unangan (Aleut) people for over 8,000 years, became one of the fiercely contested battlegrounds of the Pacific. This thousand-mile-long archipelago saw the first invasion of American soil since the War of 1812, a mass internment of American civilians, a 15-month air war, and one of the deadliest battles in the Pacific Theatre. Each month the calendar focuses on one aspect of this little known chapter of our history.

In 1996 Congress designated the Aleutian World War II National Historic Area to interpret, educate, and inspire present and future generations about the history of the Unangan people and the Aleutian Islands in the defense of the United States in World War II. In a unique arrangement, the Aleutian World War II National Historic Area and visitor center are owned and managed by the Ounalashka Corporation (the village corporation for Unalaska) and the National Park Service provides them with technical assistance. Through this cooperative partnership, the Unangax are the keepers of their history and invite the public to learn more about its past and present.