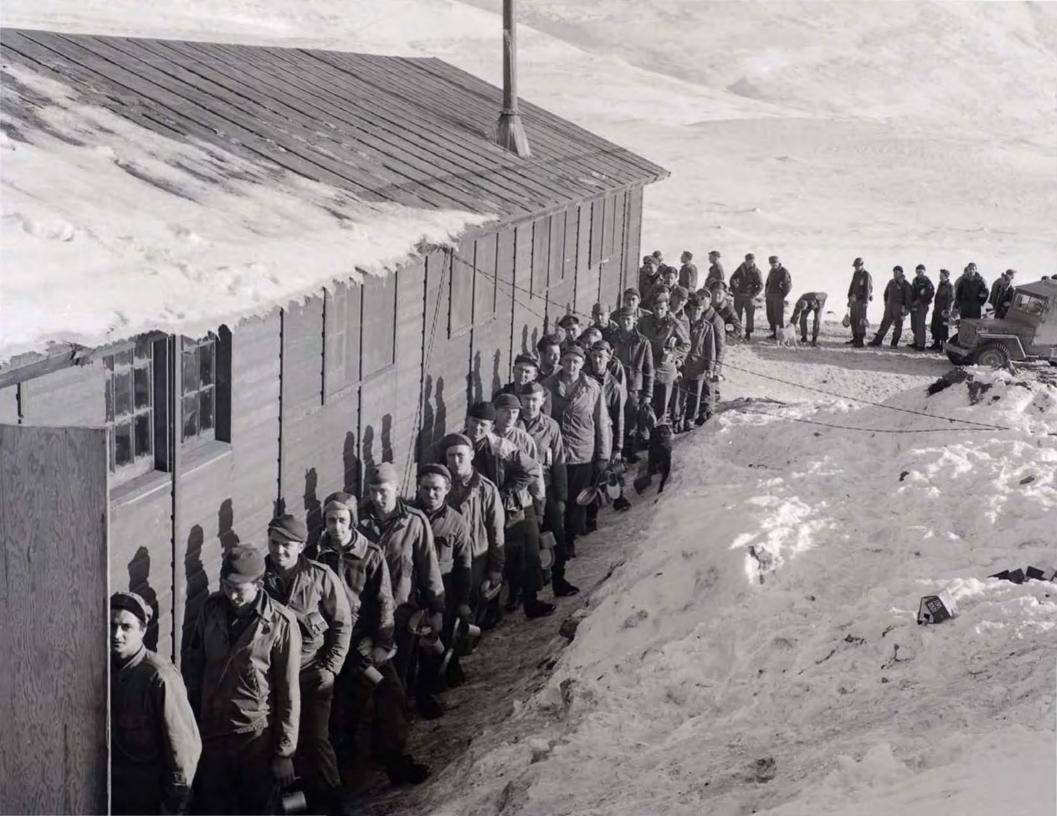

| 27                | 28        | 29                     | 30            |                          |



Designed in 1933, the PBY (Consolidated Aircraft Catalina) was thought to be obsolete by the outbreak of World War II. The veteran plane proved herself essential, however, in all sea operations. Primarily a long-range reconnaissance aircraft, PBYs were an essential part of the Aleutian Campaign, snatching downed crews from icy waters, flying long recon missions, even getting a makeover as bombers. PBYs were very lightly armed with four machine guns - one each in the waist blisters (as shown above), one in the bow turret and one in the aft tunnel.

**Main Image**: PBY in flght. **Above**: A gunner in the waist blister of a PBY Catalina. Both images courtesy National Archives.



# December, 2007

#### Far From Home

All the kids got to go home for Russian Christmas... but I was too sick even to go home. I was heartbroken. Just that once were the kids allowed to return to Burnett [Inlet]."

Wednesday Thursday Friday Monday Tuesday Saturday Sunday T W T F 1 Last Quarter Moon 2 3 5 6 4 8 Pearl Harbor Hanukkah Begins Remembrance Day 10 9 11 12 13 15 14 New Moon 17 22 18 19 20 21 16 Winter Solstice First Quarter Moon 23 24 25 26 27 28 29 Full Moon Christmas Day 30 31 Last Quarter Moon New Year's Eve

GERTRUDE (HOPE) SVARNY, UNALASKA



During the holidays of 1942, interned Unangan families had been torn apart when children were sent to the Wrangell Institute boarding school and their parents remained in the camps. Still, they struggled to preserve normality; in Janua