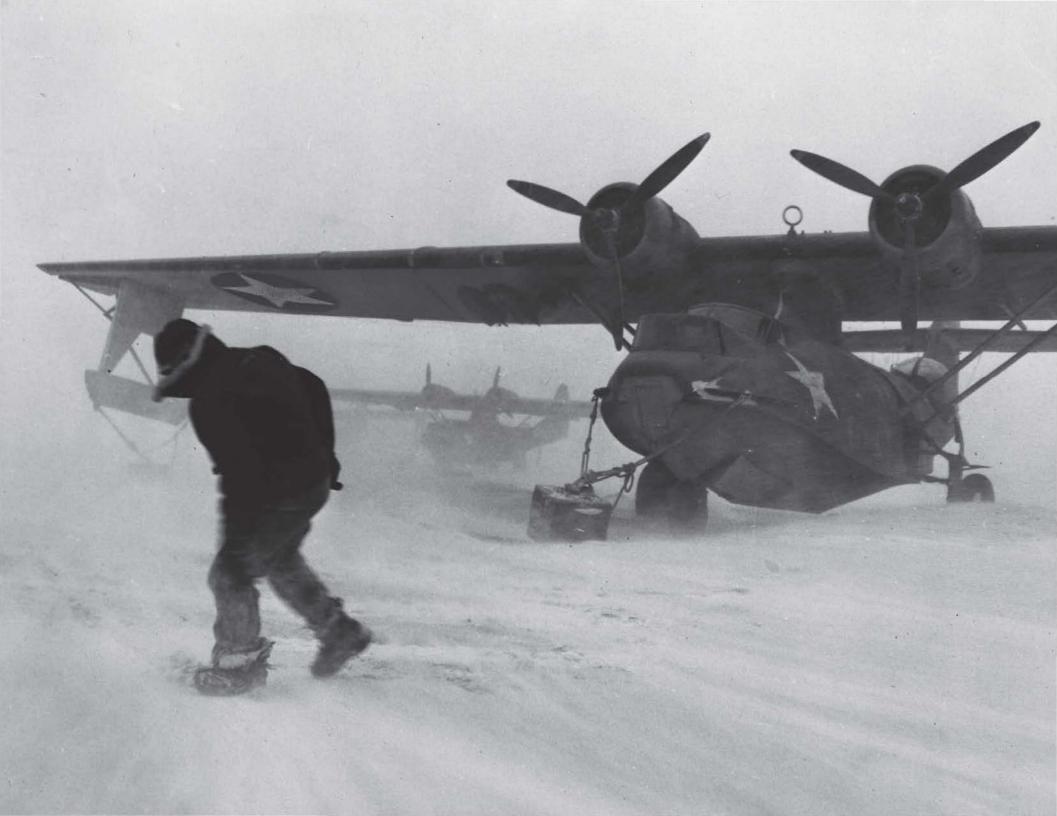

#### Aleutian World War II National Historic Area

During World War II the remote Aleutian Islands, home to the Unangan (Aleut) people for over 8,000 years, became one of the fiercely contested battlegrounds of the Pacific. This thousand-mile-long archipelago saw the first invasion of American soil since the War of 1812, a mass internment of American civilians, a 15-month air war, and one of the deadliest battles in the Pacific Theatre. Each month the calendar focuses on one aspect of this little known chapter of our history.