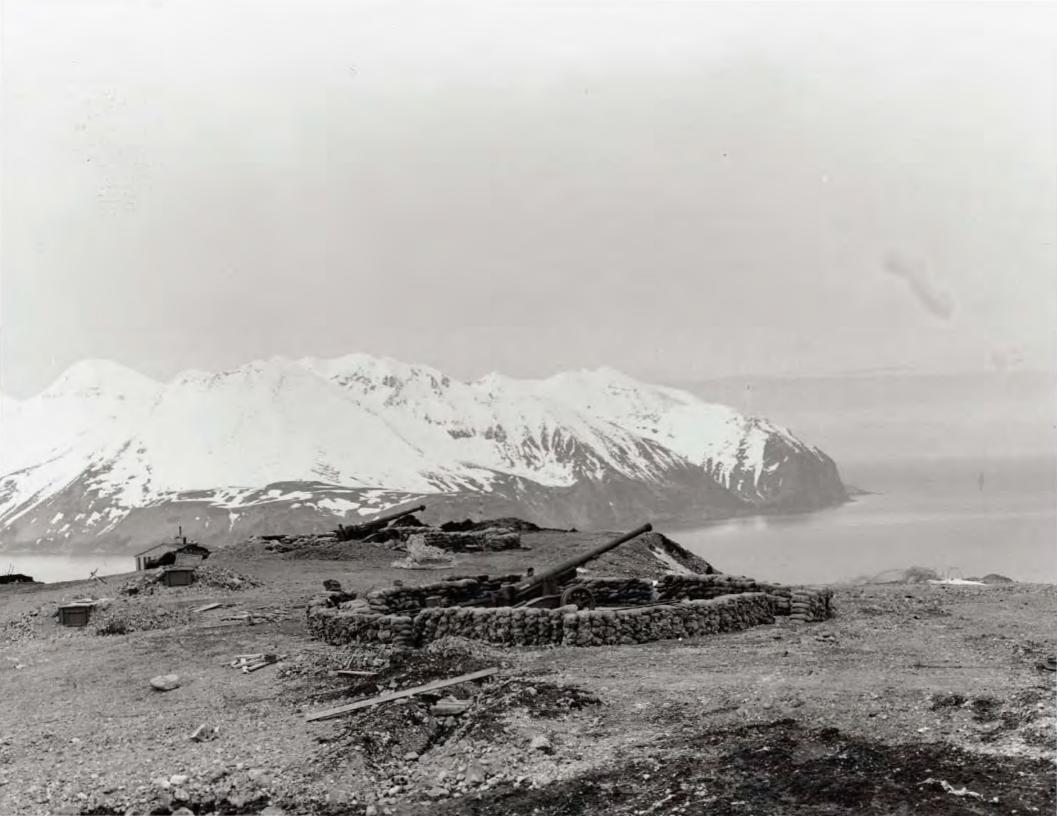

#### Aleutian World War II National Historic Area

During World War II the remote Aleutian Islands, home to the Unangan (Aleut) people for over 8,000 years, became one of the fiercely contested battlegrounds of the Pacific. This thousand-mile-long archipelago saw the first invasion of American soil since the War of 1812, a mass internment of American civilians, a 15-month air war, and one of the deadliest battles in the Pacific Theatre. Each month the calendar focuses on one aspect of this little known chapter of our history.