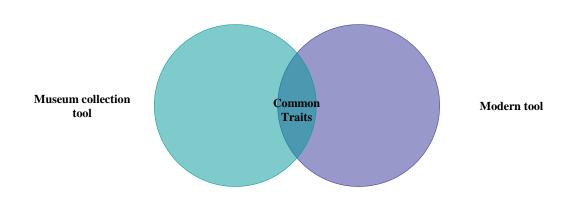

## Venn Diagram Template:

Lesson 1: Rubric for Native American Tools

|                                                                    | Poor Evidence<br>1 | Good Evidence<br>2 | Strong Evidence<br>3 |
|--------------------------------------------------------------------|--------------------|--------------------|----------------------|
| Student used organic material.                                     |                    |                    |                      |
| Student had a specific function for the tool.                      |                    |                    |                      |
| Clear and audible communication skills. (during tool presentation) |                    |                    |                      |
| Earned points/ Points<br>Possible                                  |                    |                    | /9                   |