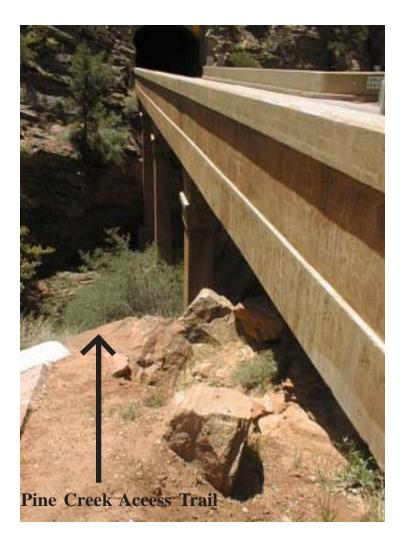

## **Pine Creek Canyon**

Several access trails have been created by park visitors to enter the upper section of Pine Creek Canyon. Over time those trails have become extremely eroded. In efforts to reduce the erosion in this area, volunteers have worked to identify a single access point into Pine Creek. This trail is made up of a more durable surface and will have less noticeable impact from the numbers of people traveling in the area. Please help minimize erosion and use this route.

## Pine Creek Canyon Access Point

From the parking lot at the tunnel, walk toward the bridges/road. You will see an access trail that will descend into the canyon. Please stay on hardened surfaces!