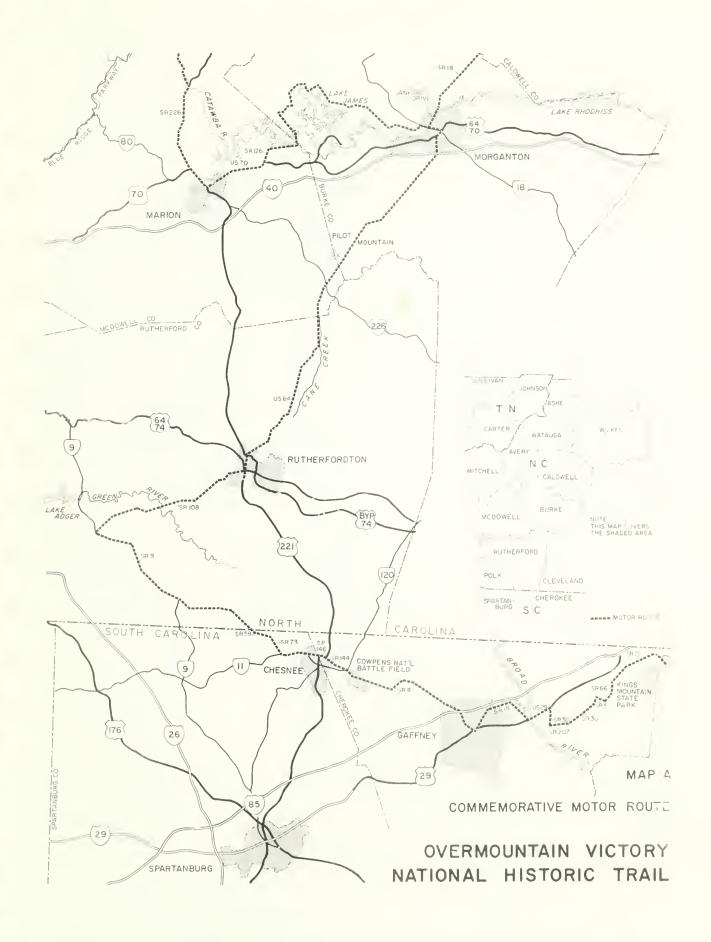

OTHER TRAILS

INITIAL PROTECTION SEGMENT

OVERMOUNTAIN VICTORY NATIONAL HISTORIC TRAIL UNITED STATES DEPARTMENT OF THE INTERIOR/NATIONAL PARK SERVICE

OO OVTA ALTERNATE ROUTE OTHER TRAILS

OVERMOUNTAIN VICTORY NATIONAL HISTORIC TRAIL UNITED STATES DEPARTMENT OF THE INTERIOR/NATIONAL PARK SERVICE

1/2

I KILOMETER

INITIAL PROTECTION SEGMENT

OOOOOO OVTA ALTERNATE ROUTE

- OTHER TRAILS

SHEET 30 OF 44

1/2 KILOMETER

- OTHER TRAILS

SHEET 37 OF 44

ALTERNATE HISTORIC ROUTE OVTA MARCH ROUTE

OOOO OVTA ALTERNATE ROUTE - OTHER TRAILS

FEDERAL LANDS STATE LANDS INITIAL PROTECTION SEGMENT

BLACKSBURG SOUTH, S. C.

OVERMOUNTAIN VICTORY NATIONAL HISTORIC TRAIL UNITED STATES DEPARTMENT OF THE INTERIOR/NATIONAL PARK SERVICE