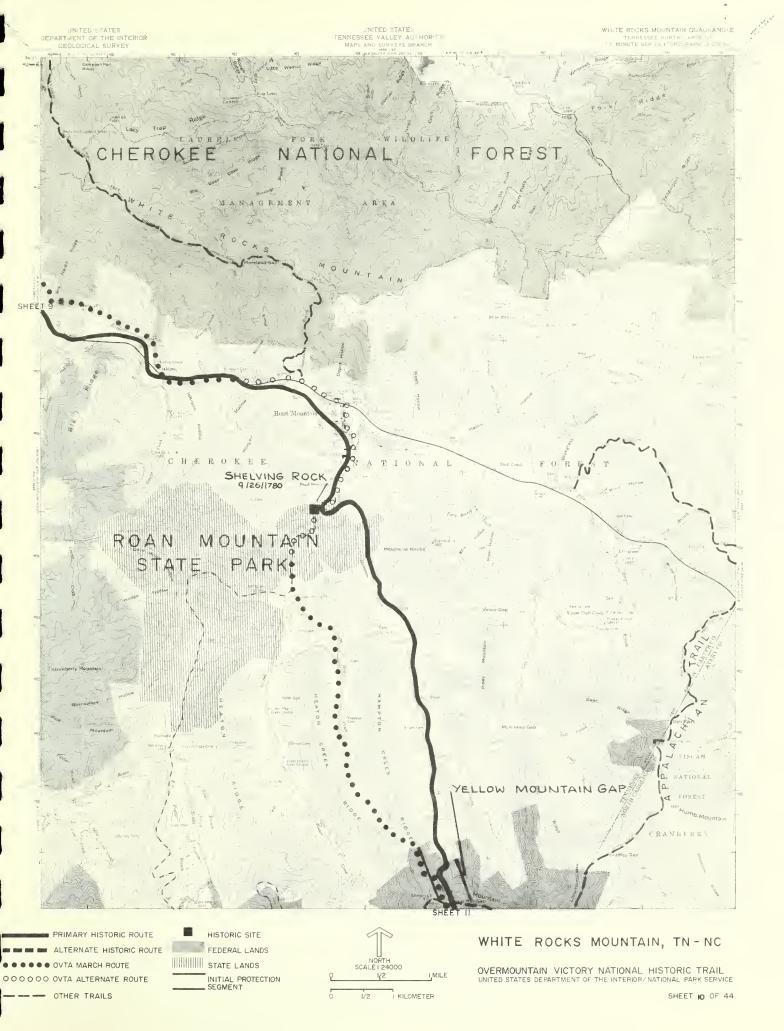

OTHER TRAILS

INITIAL PROTECTION SEGMENT

OVERMOUNTAIN VICTORY NATIONAL HISTORIC TRAIL UNITED STATES DEPARTMENT OF THE INTERIOR/NATIONAL PARK SERVICE

OO OVTA ALTERNATE ROUTE OTHER TRAILS

OVERMOUNTAIN VICTORY NATIONAL HISTORIC TRAIL UNITED STATES DEPARTMENT OF THE INTERIOR/NATIONAL PARK SERVICE