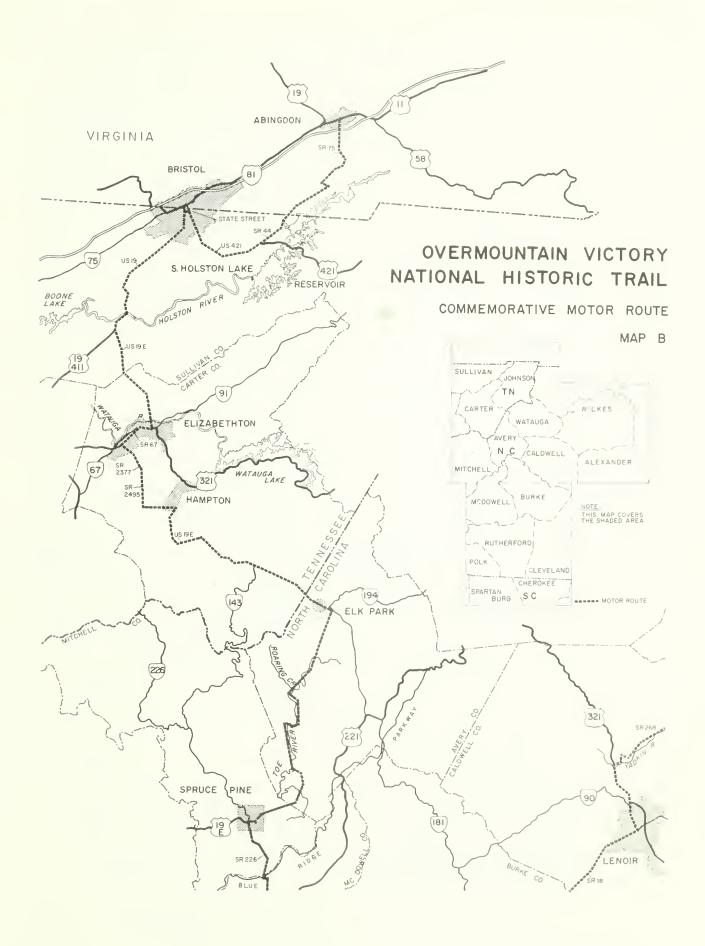

4-2

## comprehensive map supplement

september 1982



## OVERMOUNTAIN VICTORY NATIONAL HISTORIC TRAIL



## OVERMOUNTAIN VICTORY NATIONAL HISTORIC TRAIL

COMPREHENSIVE MANAGEMENT PLAN

MAP SUPPLEMENT

National Park Service

United States Department of the Interior

August 1982





OVERMOUNTAIN VICTORY NATIONAL HISTORIC TRAIL









































OTHER TRAILS

INITIAL PROTECTION SEGMENT



OVERMOUNTAIN VICTORY NATIONAL HISTORIC TRAIL UNITED STATES DEPARTMENT OF THE INTERIOR/NATIONAL PARK SERVICE

























OO OVTA ALTERNATE ROUTE OTHER TRAILS





OVERMOUNTAIN VICTORY NATIONAL HISTORIC TRAIL UNITED STATES DEPARTMENT OF THE INTERIOR/NATIONAL PARK SERVICE





























































1/2

I KILOMETER

INITIAL PROTECTION SEGMENT

OOOOOO OVTA ALTERNATE ROUTE

- OTHER TRAILS

SHEET 30 OF 44



























1/2 KILOMETER

- OTHER TRAILS

SHEET 37 OF 44

















ALTERNATE HISTORIC ROUTE OVTA MARCH ROUTE

OOOO OVTA ALTERNATE ROUTE - OTHER TRAILS

FEDERAL LANDS STATE LANDS INITIAL PROTECTION SEGMENT



BLACKSBURG SOUTH, S. C.

OVERMOUNTAIN VICTORY