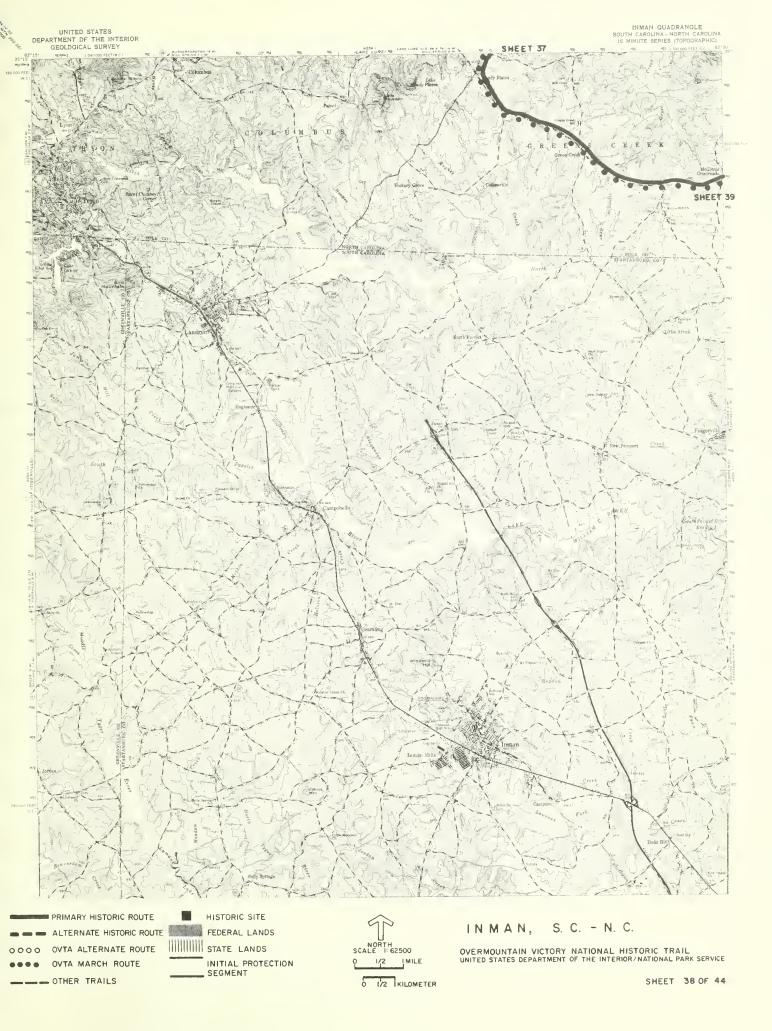

SHEET 37 OF 44

ALTERNATE HISTORIC ROUTE OVTA MARCH ROUTE

OOOO OVTA ALTERNATE ROUTE - OTHER TRAILS

FEDERAL LANDS STATE LANDS INITIAL PROTECTION SEGMENT

BLACKSBURG SOUTH, S. C.

OVERMOUNTAIN VICTORY NATIONAL HISTORIC TRAIL UNITED STATES DEPARTMENT OF THE INTERIOR/NATIONAL PARK SERVICE