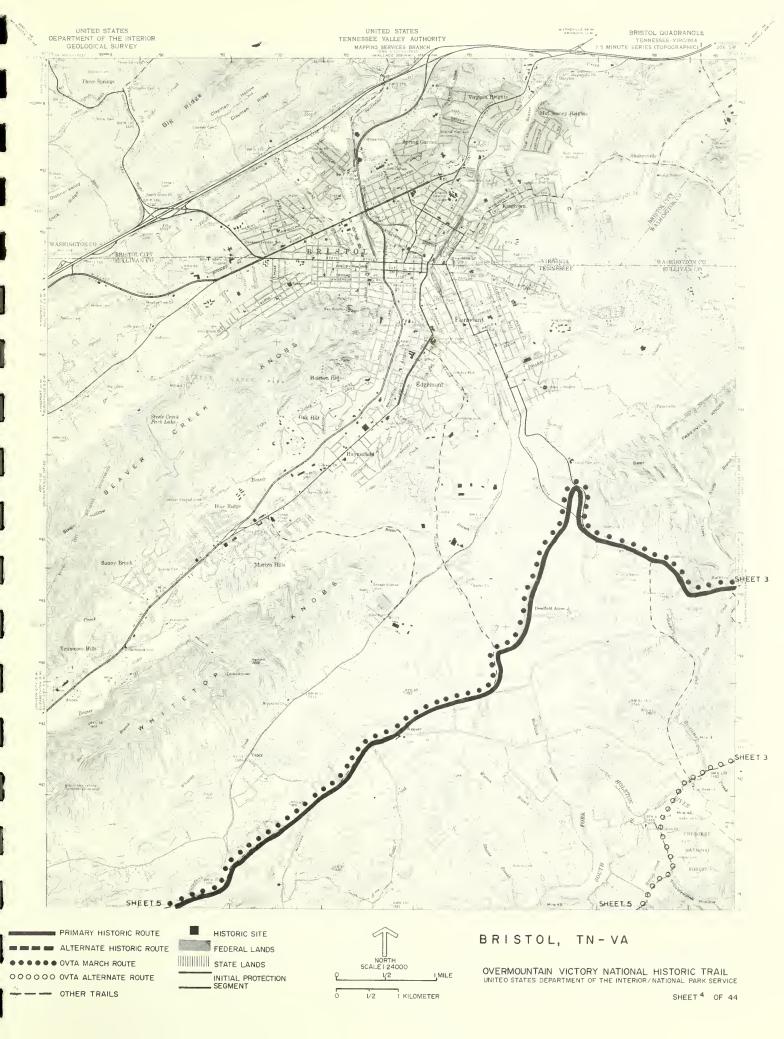

OTHER TRAILS

INITIAL PROTECTION SEGMENT

OVERMOUNTAIN VICTORY NATIONAL HISTORIC TRAIL UNITED STATES DEPARTMENT OF THE INTERIOR/NATIONAL PARK SERVICE

OO OVTA ALTERNATE ROUTE OTHER TRAILS

OVERMOUNTAIN VICTORY NATIONAL HISTORIC TRAIL UNITED STATES DEPARTMENT OF THE INTERIOR/NATIONAL PARK SERVICE