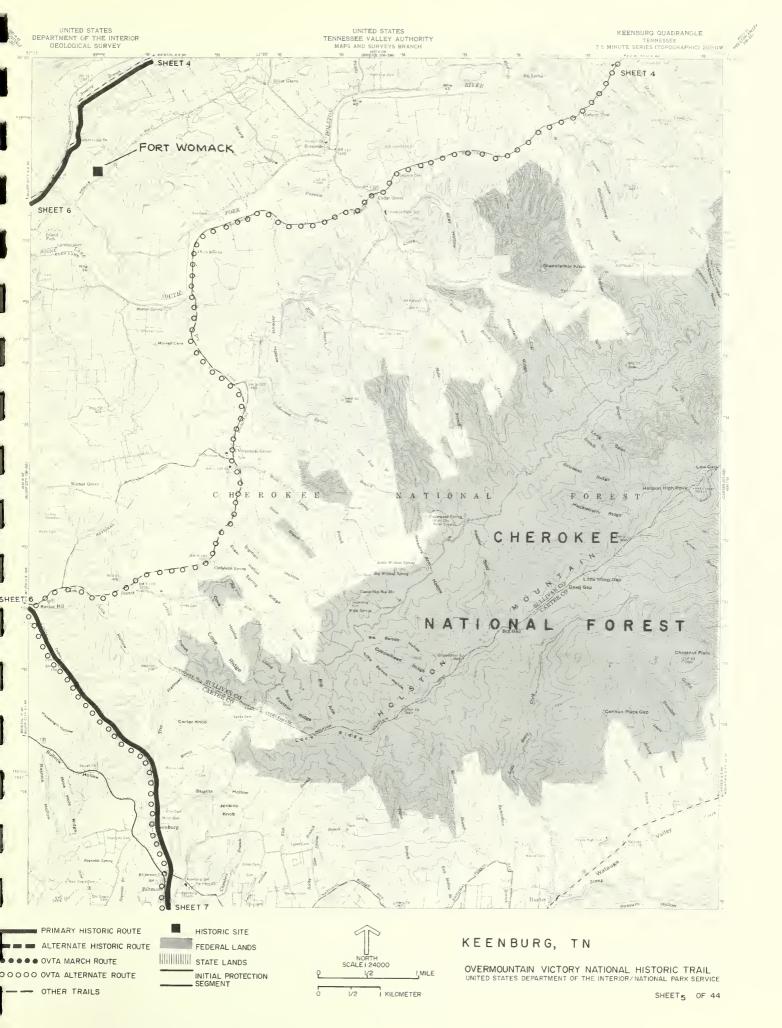

OTHER TRAILS

INITIAL PROTECTION SEGMENT

OVERMOUNTAIN VICTORY NATIONAL HISTORIC TRAIL UNITED STATES DEPARTMENT OF THE INTERIOR/NATIONAL PARK SERVICE

OO OVTA ALTERNATE ROUTE OTHER TRAILS

OVERMOUNTAIN VICTORY NATIONAL HISTORIC TRAIL UNITED STATES DEPARTMENT OF THE INTERIOR/NATIONAL PARK SERVICE