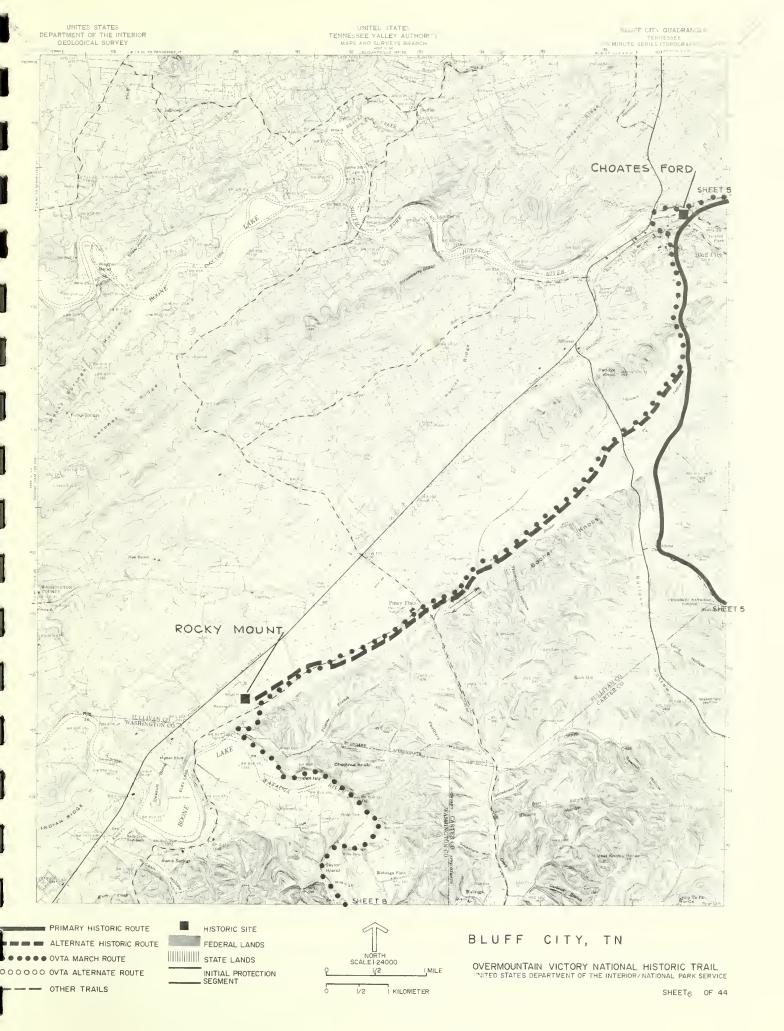

OTHER TRAILS

INITIAL PROTECTION SEGMENT

OVERMOUNTAIN VICTORY NATIONAL HISTORIC TRAIL UNITED STATES DEPARTMENT OF THE INTERIOR/NATIONAL PARK SERVICE

OO OVTA ALTERNATE ROUTE OTHER TRAILS

OVERMOUNTAIN VICTORY NATIONAL HISTORIC TRAIL UNITED STATES DEPARTMENT OF THE INTERIOR/NATIONAL PARK SERVICE