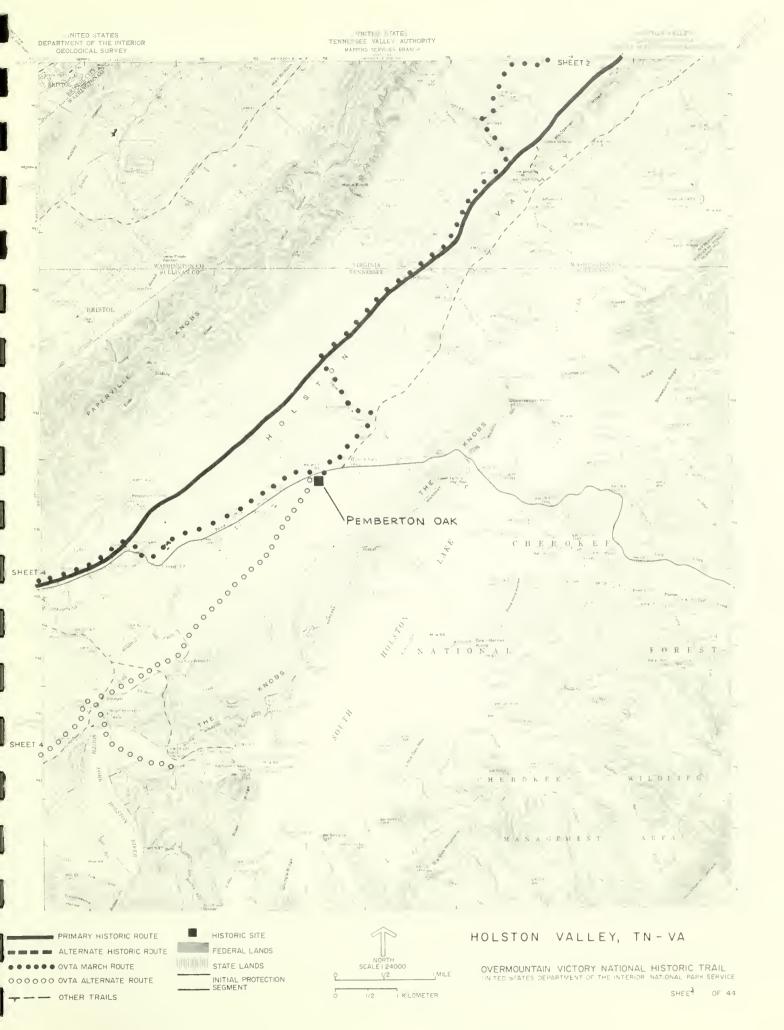

OTHER TRAILS

INITIAL PROTECTION SEGMENT

OVERMOUNTAIN VICTORY NATIONAL HISTORIC TRAIL UNITED STATES DEPARTMENT OF THE INTERIOR/NATIONAL PARK SERVICE

OO OVTA ALTERNATE ROUTE OTHER TRAILS

OVERMOUNTAIN VICTORY NATIONAL HISTORIC TRAIL UNITED STATES DEPARTMENT OF THE INTERIOR/NATIONAL PARK SERVICE