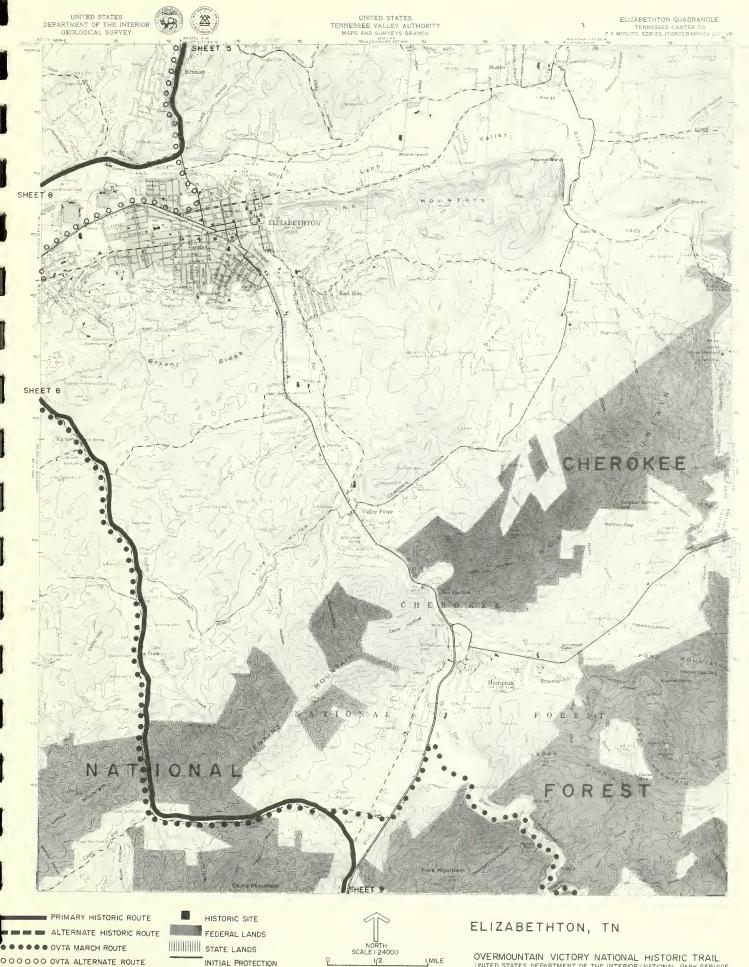

## OVERMOUNTAIN VICTORY NATIONAL HISTORIC TRAIL

COMPREHENSIVE MANAGEMENT PLAN

MAP SUPPLEMENT

National Park Service

United States Department of the Interior

August 1982

OVERMOUNTAIN VICTORY NATIONAL HISTORIC TRAIL