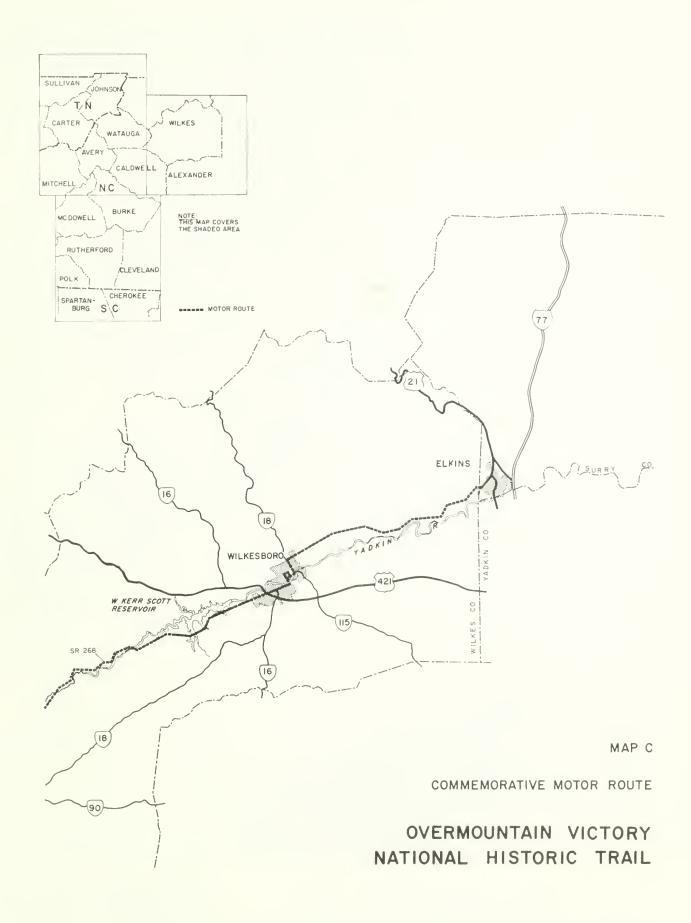

4-2

## comprehensive map supplement

september 1982



## OVERMOUNTAIN VICTORY NATIONAL HISTORIC TRAIL



## OVERMOUNTAIN VICTORY NATIONAL HISTORIC TRAIL

COMPREHENSIVE MANAGEMENT PLAN

MAP SUPPLEMENT

National Park Service

United States Department of the Interior

August 1982





OVERMOUNTAIN VICTORY NATIONAL HISTORIC TRAIL









































OTHER TRAILS

INITIAL PROTECTION SEGMENT



OVERMOUNTAIN VICTORY NATIONAL HISTORIC TRAIL UNITED STATES DEPARTMENT OF THE INTERIOR/NATIONAL PARK SERVICE

























OO OVTA ALTERNATE ROUTE OTHER TRAILS





OVERMOUNTAIN VICTORY NATIONAL HISTORIC TRAIL UNITED STATES DEPARTMENT OF THE INTERIOR/NATIONAL PARK SERVICE





























































1/2

I KILOMETER

INITIAL PROTECTION SEGMENT

OOOOOO OVTA ALTERNATE ROUTE

- OTHER TRAILS

SHEET 30 OF 44



























1/2 KILOMETER

- OTHER TRAILS

SHEET 37 OF 44

















ALTERNATE HISTORIC ROUTE OVTA MARCH ROUTE

OOOO OVTA ALTERNATE ROUTE - OTHER TRAILS

FEDERAL LANDS STATE LANDS INITIAL PROTECTION SEGMENT



BLACKSBURG SOUTH, S. C.

OVERMOUNTAIN VICTORY NAT