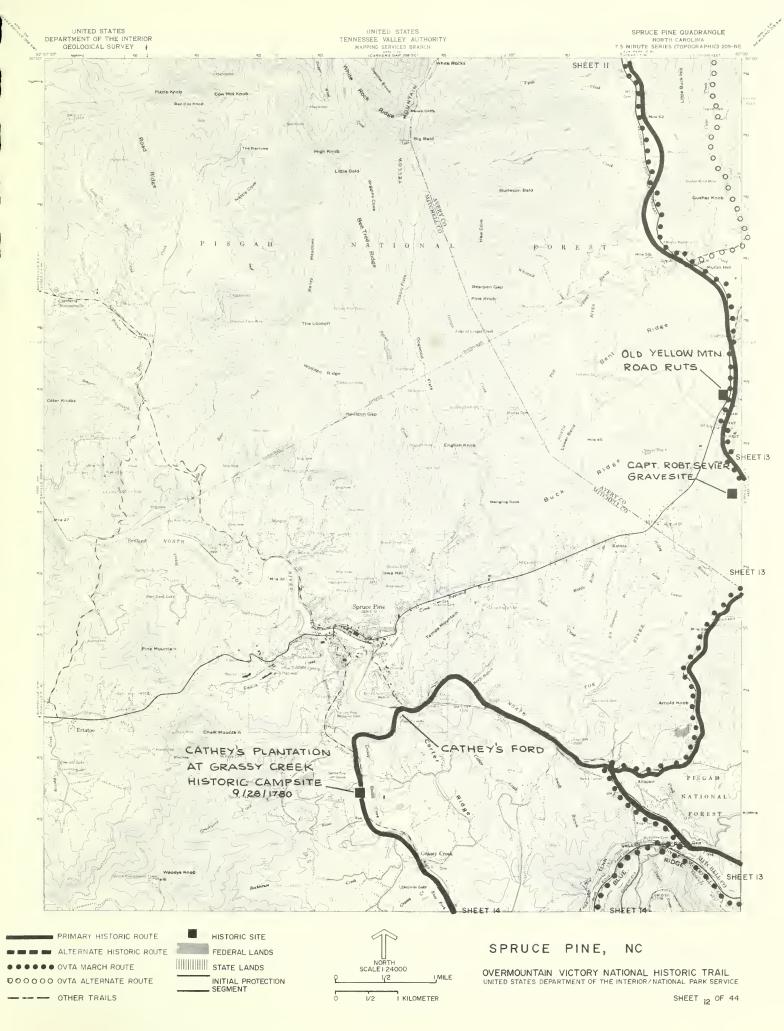

OTHER TRAILS

INITIAL PROTECTION SEGMENT

OVERMOUNTAIN VICTORY NATIONAL HISTORIC TRAIL UNITED STATES DEPARTMENT OF THE INTERIOR/NATIONAL PARK SERVICE

OO OVTA ALTERNATE ROUTE OTHER TRAILS

OVERMOUNTAIN VICTORY NATIONAL HISTORIC TRAIL UNITED STATES DEPARTMENT OF THE INTERIOR/NATIONAL PARK SERVICE