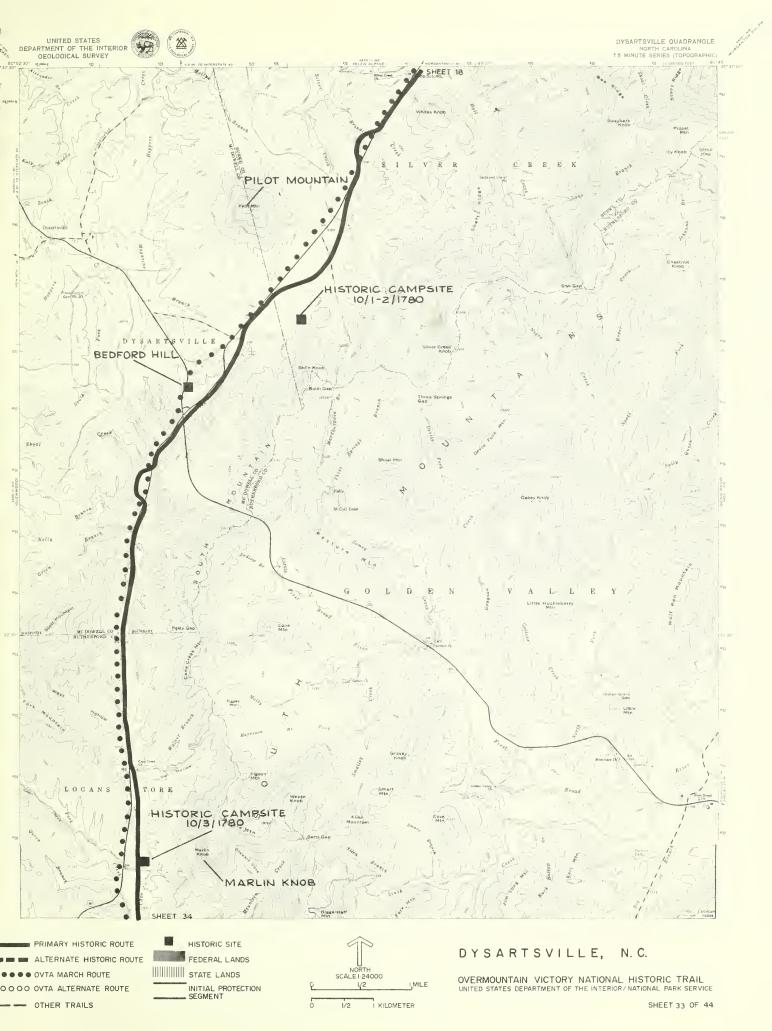

OTHER TRAILS

INITIAL PROTECTION SEGMENT

OVERMOUNTAIN VICTORY NATIONAL HISTORIC TRAIL UNITED STATES DEPARTMENT OF THE INTERIOR/NATIONAL PARK SERVICE

OO OVTA ALTERNATE ROUTE OTHER TRAILS

OVERMOUNTAIN VICTORY NATIONAL HISTORIC TRAIL UNITED STATES DEPARTMENT OF THE INTERIOR/NATIONAL PARK SERVICE