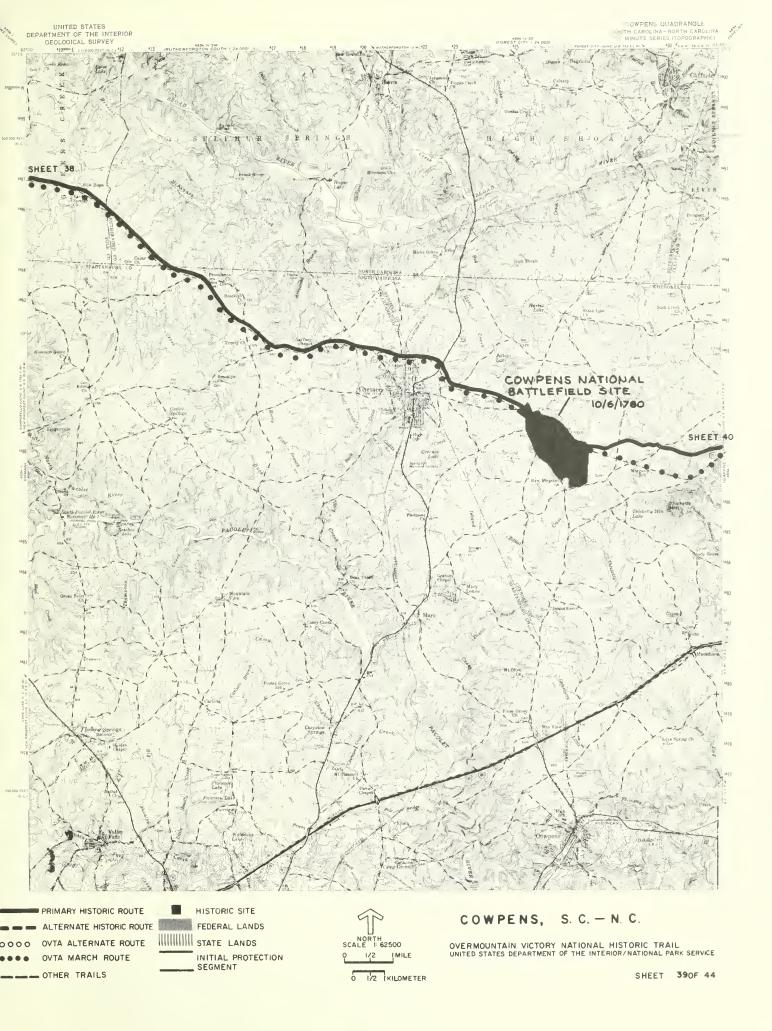

SHEET 37 OF 44

ALTERNATE HISTORIC ROUTE OVTA MARCH ROUTE

OOOO OVTA ALTERNATE ROUTE - OTHER TRAILS

FEDERAL LANDS STATE LANDS INITIAL PROTECTION SEGMENT

BLACKSBURG SOUTH, S. C.

OVERMOUNTAIN VICTORY NATIONAL HISTORIC TRAIL UNITED STATES DEPARTMENT OF THE INTERIOR/NATIONAL PARK SERVICE