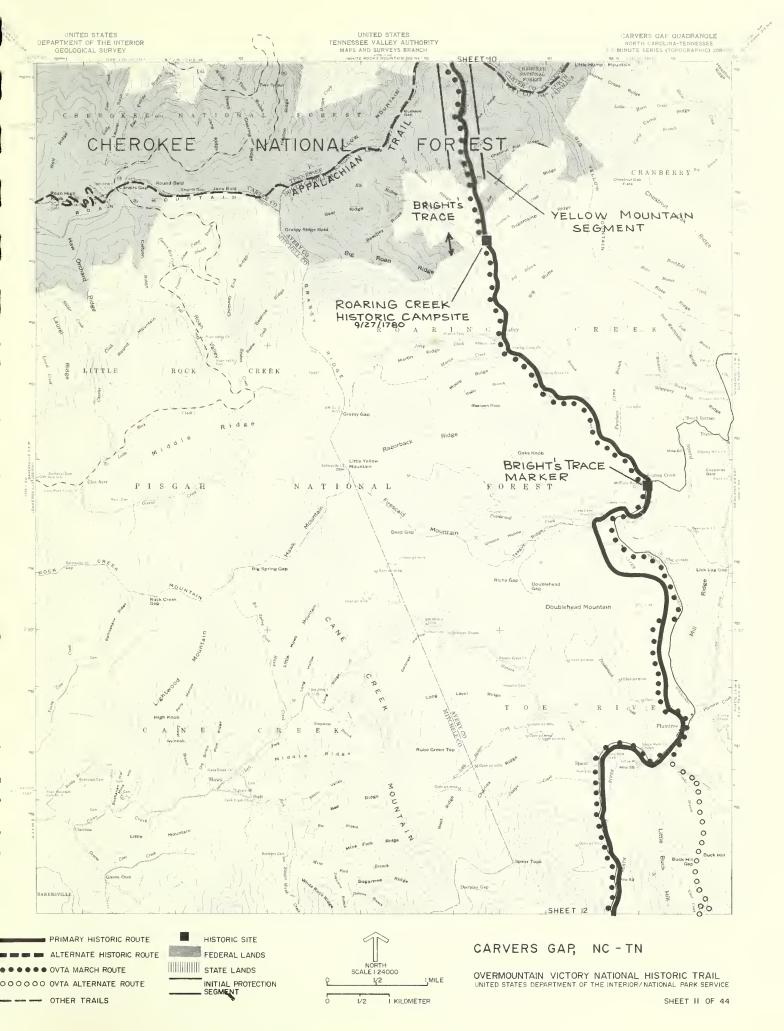

OTHER TRAILS

INITIAL PROTECTION SEGMENT

OVERMOUNTAIN VICTORY NATIONAL HISTORIC TRAIL UNITED STATES DEPARTMENT OF THE INTERIOR/NATIONAL PARK SERVICE

OO OVTA ALTERNATE ROUTE OTHER TRAILS

OVERMOUNTAIN VICTORY NATIONAL HISTORIC TRAIL UNITED STATES DEPARTMENT OF THE INTERIOR/NATIONAL PARK SERVICE