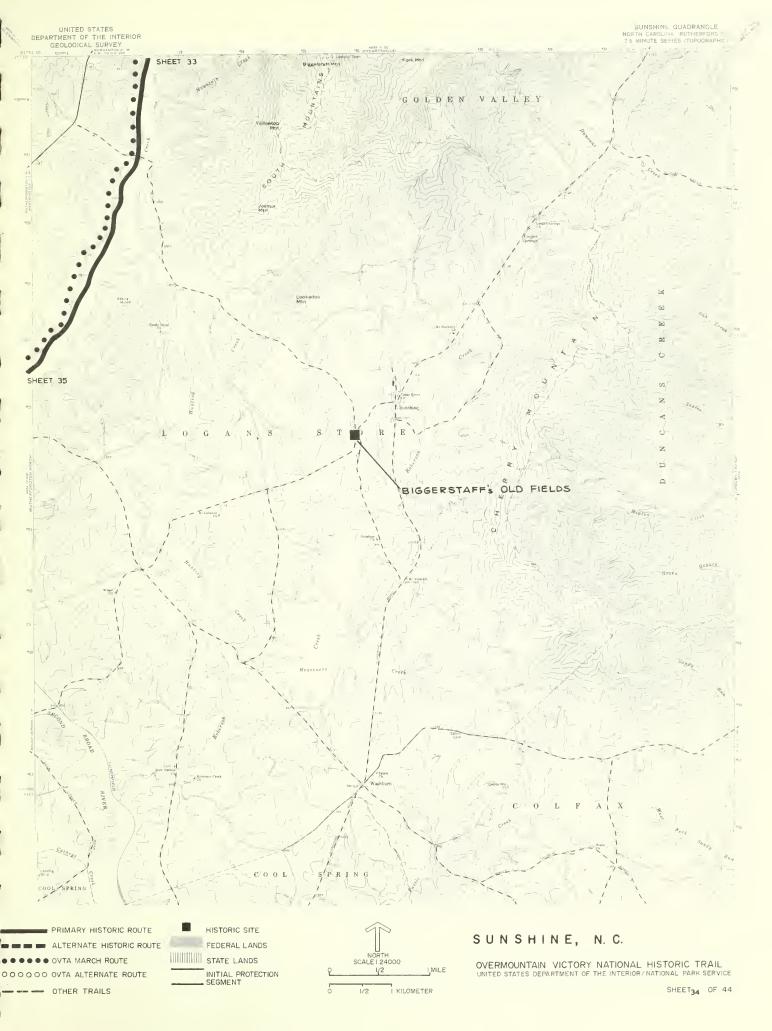

OTHER TRAILS

INITIAL PROTECTION SEGMENT

OVERMOUNTAIN VICTORY NATIONAL HISTORIC TRAIL UNITED STATES DEPARTMENT OF THE INTERIOR/NATIONAL PARK SERVICE

OO OVTA ALTERNATE ROUTE OTHER TRAILS

OVERMOUNTAIN VICTORY NATIONAL HISTORIC TRAIL UNITED STATES DEPARTMENT OF THE INTERIOR/NATIONAL PARK SERVICE

1/2

I KILOMETER

INITIAL PROTECTION SEGMENT

OOOOOO OVTA ALTERNATE ROUTE

- OTHER TRAILS

SHEET 30 OF 44

1/2 KILOMETER

- OTHER TRAILS