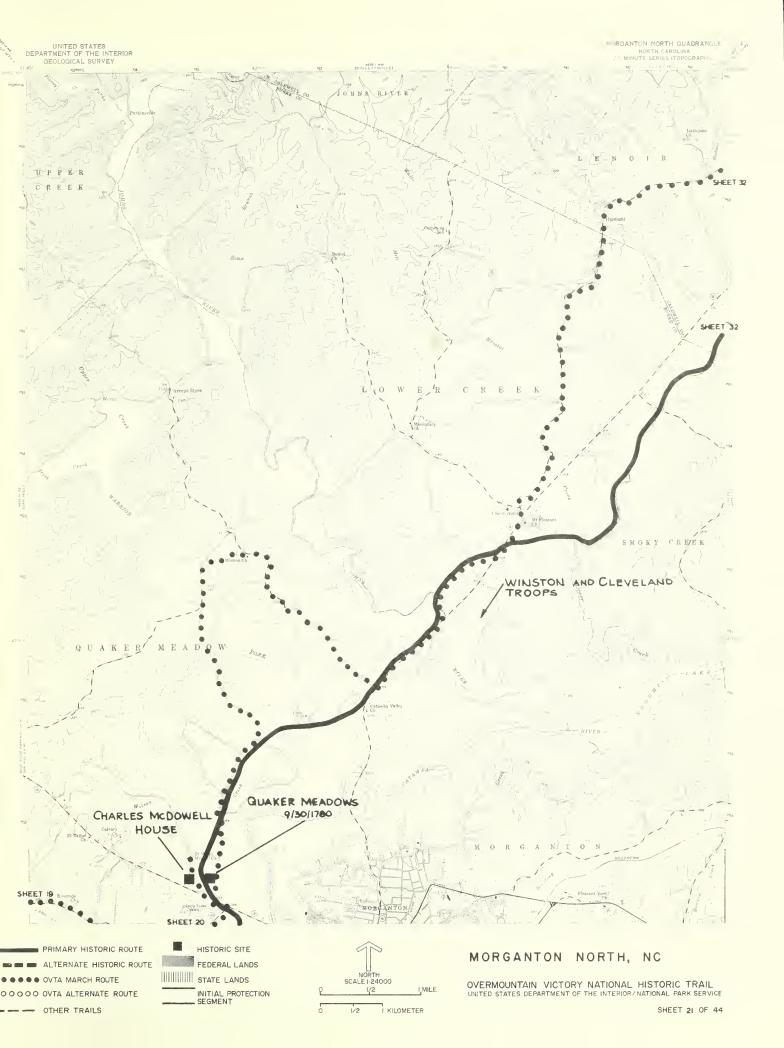

OTHER TRAILS

INITIAL PROTECTION SEGMENT

OVERMOUNTAIN VICTORY NATIONAL HISTORIC TRAIL UNITED STATES DEPARTMENT OF THE INTERIOR/NATIONAL PARK SERVICE

OO OVTA ALTERNATE ROUTE OTHER TRAILS

OVERMOUNTAIN VICTORY NATIONAL HISTORIC TRAIL UNITED STATES DEPARTMENT OF THE INTERIOR/NATIONAL PARK SERVICE