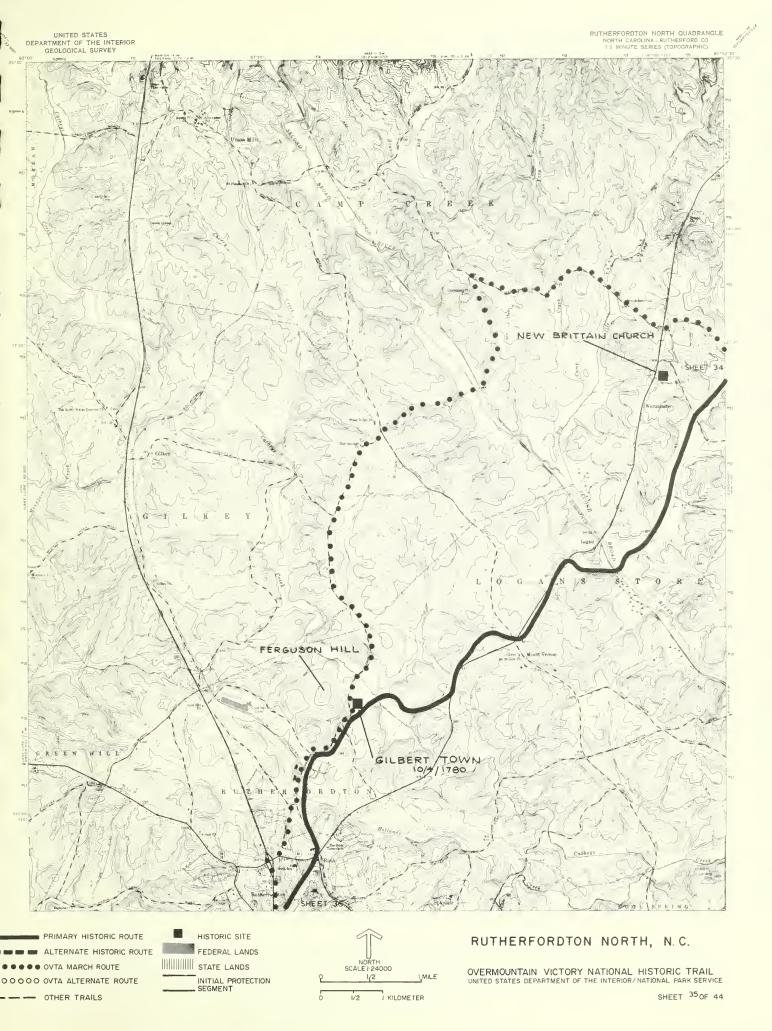

OTHER TRAILS

INITIAL PROTECTION SEGMENT

OVERMOUNTAIN VICTORY NATIONAL HISTORIC TRAIL UNITED STATES DEPARTMENT OF THE INTERIOR/NATIONAL PARK SERVICE

OO OVTA ALTERNATE ROUTE OTHER TRAILS

OVERMOUNTAIN VICTORY NATIONAL HISTORIC TRAIL UNITED STATES DEPARTMENT OF THE INTERIOR/NATIONAL PARK SERVICE

1/2

I KILOMETER

INITIAL PROTECTION SEGMENT

OOOOOO OVTA ALTERNATE ROUTE

- OTHER TRAILS

SHEET 30 OF 44

1/2 KILOMETER

- OTHER TRAILS