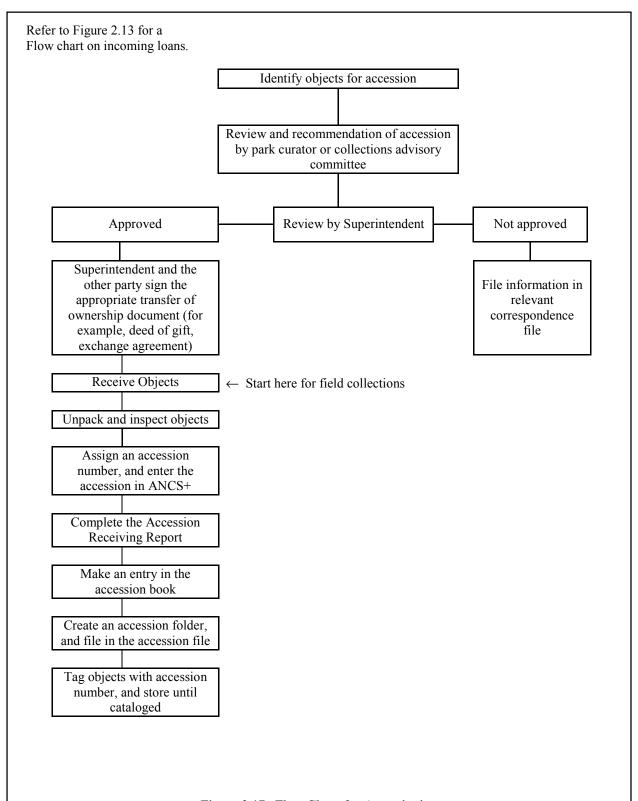

|                                                                             |                                                                                     |                     |                     |                      |
|                     |                  |                                                                             |                                                                                     |                     |                     |                      |
|                     |                  |                                                                             |                                                                                     |                     |                     |                      |



Figure 2.17. Flow Chart for Accessioning

# Figure 2.18. Accession Folder Cover Sheet (Form 10-255)

| NPS Museun     |  |
|----------------|--|
| n Handbook,    |  |
| Part II (2000) |  |

| ession Number                                                                                    | Park Name                                                                                                                                                                            |  |  |  |
|--------------------------------------------------------------------------------------------------|--------------------------------------------------------------------------------------------------------------------------------------------------------------------------------------|--|--|--|
| ACCESSION FOI